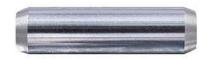

### Cylindrical Dowel Pin

Cylindrical Dowel Pins are short solid cylindrical rods used as fasteners to connect and position two or more parts, shafts, hinges, clamps and fixtures of machine tools. Besides, our company also produces other precision fasteners of different types and materials. Our price is excellent and the quality is excellent, and we look forward to becoming your long-term partner in China.

### 1.Product Introduction

Cylindrical Dowel Pins are short solid cylindrical rods used as fasteners where a dowel pin passes through concentric holes in two parts during the joining process of the parts. To snugly fit the Cylindrical Dowel Pin, your hole should be equal to or slightly smaller than the diameter shown.

### 2.Product Parameter

| Product Name      | Cylindrical Dowel