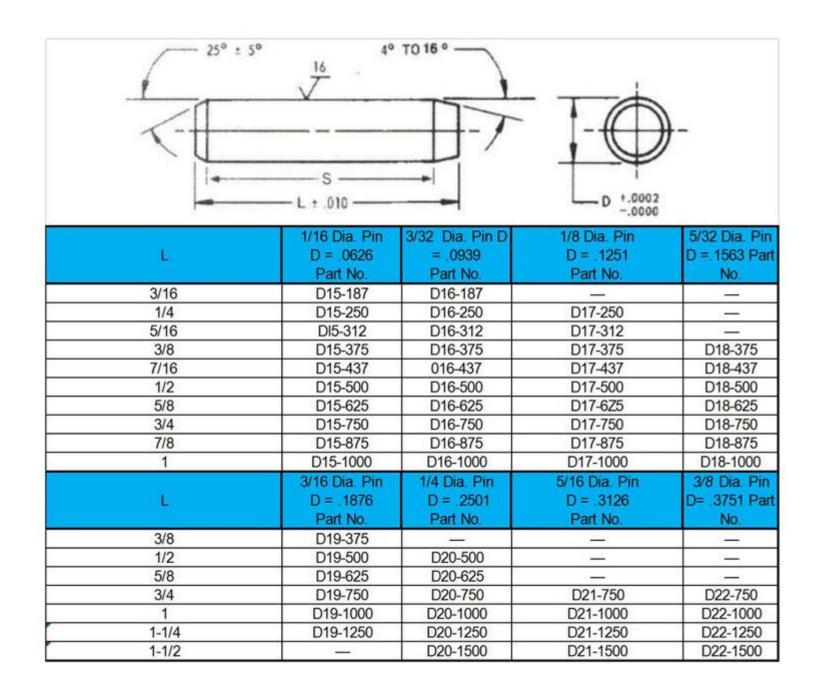

## **5.Product Size Chart**

The following is the detailed size and material drawing of our product. You can customize it according to your needs. We produce high-quality products according to industry standards. If you have any questions, please feel free to contact us and look forward to cooperating with you.

## lat at both ends 2/2