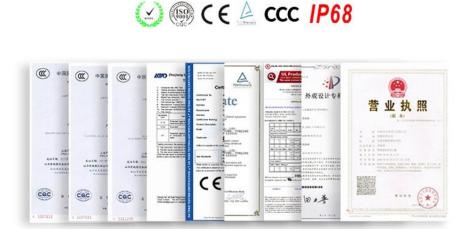

### Waterproof Junction Box Connector Qualification

Certificates of Waterproof Junction Box Connector: CE,ROHS, IP68,ISO9001