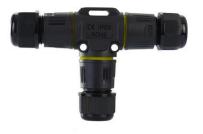

### Waterproof Junction Box Connector

Waterproof Junction Box Connector are made from Nylon PA66 and widely applied in coastal, river, sea or underwater engineering, underground engineering etc.JIXIANG CONNECTOR is a professional manufacturer from China, whitch supply high quality Waterproof Junction Box Connector is made from durable plastic and copper alloy and will withstand all of the outdoor elements.

# Waterproof Junction Box Connector Cable Gland Introduction

JIXIANG CONNECTOR'S Waterproof Junction Box Connector allows for the easy extension of wires, offer many of the benefits that conventional metal circular connectors do not.

### The Drawing of Waterproof Junction Box Connector: