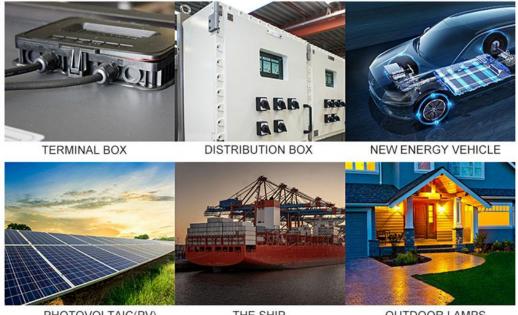

then tighten to complete the waterproof seal and save time

Widely Application:Base station equipment, outdoor lamps, solar energy industry, high-power energy storage equipment, etc

Further applications in coastal, river, sea or underwater engineering, underground engineering, mining engineering, solar-wind power, solar water heaters, various machinery and equipment.

PHOTOVOLTAIC(PV)

THE SHIP

OUTDOOR LAMPS