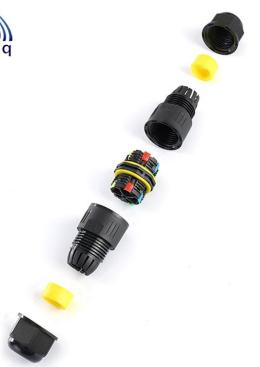

### The Drawing of Waterproof Junction Box Connector:

### The Details of Waterproof Junction Box Connector

Thread Specification: Metric Thread

Yueqing Jixiang Connector Co., Ltd.

Material: The PA66 Cable Gland dbody parts are made of PA66. Rubber is EPDM. Working Temperature:-40°C ~ +105°C Connector type:Screw/Clip Wiring Gauge:0.5 - 2.5mm2 Voltage and Current rating: 400V / 17.5A Protection level : IP 68-10 bar, waterproof, self-locking. Colours: Black, White, other color available upon request