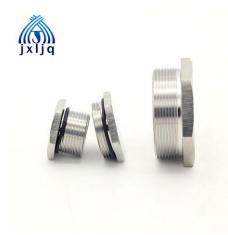

## High Quality China Stainless Steel Screw Cap Factory Price

JIXIANG CONNECTOR® Stainless steel screw cap are used for secure sealing of unused threaded or clearance holes in housings etc.

## **Stainless Steel Screw Cap Details**

Thread Size: Metric ,PG Material: Stainless Steel 304/316 Sealing: Modified Rubber Shape: Hexagonal, Round Product Certification: CE Protection Degree: IP68- 10 BAR