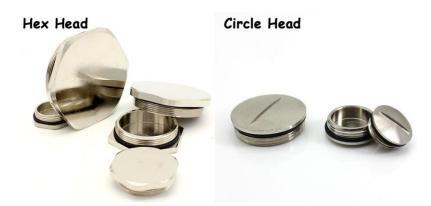

## High Quality China Stainless Steel Screw Cap Factory Price

JIXIANG CONNECTOR® Stainless steel screw cap are used for secure sealing of unused threaded or clearance holes in housings etc.

## **Stainless Steel Screw Cap Details**

Thread Size: Metric ,PG Material: Stainless Steel 304/316 Sealing: Modified Rubber Shape: Hexagonal, Round Product Certification: CE Protection Degree: IP68- 10 BAR