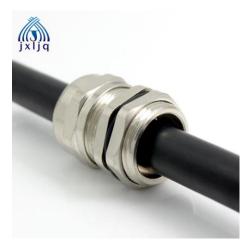

#### **PG Cable Gland**

can rest assured to buy **JIXIANG** CONNECTOR® PG Cable Gland from our factory and we will offer you the best after-sale service and timely delivery. We supply PG Cable Gland with TUV, ROHS, REACH, CE, etc approved.

#### China PG Cable Gland IP68 Price

JIXIANG CONNECTOR® PG Cable Gland may be used on all types of electrical power, control, instrumentation, data and telecommunications cables.

They are used as a sealing and termination device to ensure that the characteristics of the enclosure which the cable enters can be maintained adequately.

## Feature And Application of PG Cable Gland

Features: The PG Cable Gland is a product of large scope, high tensile strength, waterproof, dustproof, salt, acid and alkali resistance, alcohol, oil and solvent resistance. Function: PG Cable Gland is the product forms a complete set of the cable, connector cable can be locked, and the other end can access the devices through the box body, also can choose thread access according to the entry and outlet of the internal thread electric devices.