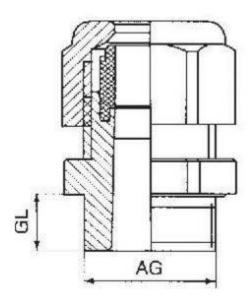

### **Nylon Standard Cable Gland PG Thread Parameter (Specification)**

| Nylon Standard Cable Gland PG Thread - Size Chart |           |                     |      |                         |                      |  |  |  |
|---------------------------------------------------|-----------|---------------------|------|-------------------------|----------------------|--|--|--|
| Product Code                                      | Thread AG | Cable<br>range (mm) |      | Thread length<br>GL(mm) | Spanner<br>Size (mm) |  |  |  |
| JX-NLPG7A                                         | PG7       | 3-6.5               | 12.5 | 8                       | 16                   |  |  |  |
| JX-NLPG7B                                         | PG7       | 2-5                 | 12.5 | 8                       | 16                   |  |  |  |
| JX-NLPG9A                                         | PG9       | 4-8                 | 15.2 | 8                       | 19                   |  |  |  |
| JX-NLPG9B                                         | PG9       | 2-6                 | 15.2 | 8                       | 19                   |  |  |  |
| JX-NLPG11A                                        | PG11      | 5-10                | 18.6 | 8                       | 22                   |  |  |  |

| JX-NLPG11B   | PG11   | 3-7   | 18.6 | 8  | 22 |
|--------------|--------|-------|------|----|----|
| JX-NLPG13.5A | PG13.5 | 6-12  | 20.4 | 10 | 24 |
| JX-NLPG13.5B | PG13.5 | 5-9   | 20.4 | 10 | 24 |
| JX-NLPG16A   | PG16   | 10-14 | 22.5 | 10 | 27 |
| JX-NLPG16B   | PG16   | 7-12  | 22.5 | 10 | 27 |
| JX-NLPG19A   | PG21   | 12-16 | 24   | 10 | 27 |
| JX-NLPG19B   | PG21   | 10-13 | 24   | 10 | 27 |
| JX-NLPG21A   | PG21   | 13-18 | 28.3 | 10 | 33 |
| JX-NLPG21B   | PG21   | 9-16  | 28.3 | 10 | 33 |
| JX-NLPG25A   | PG25   | 16-21 | 30   | 11 | 35 |
| JX-NLPG25B   | PG25   | 13-18 | 30   | 11 | 35 |
| JX-NLPG29A   | PG29   | 18-25 | 37   | 12 | 42 |
| JX-NLPG29B   | PG29   | 13-20 | 37   | 12 | 42 |
| JX-NLPG36A   | PG36   | 22-32 | 47   | 14 | 52 |
| JX-NLPG36B   | PG36   | 20-26 | 47   | 14 | 52 |
| JX-NLPG42A   | PG42   | 32-38 | 54   | 14 | 60 |
| JX-NLPG42B   | PG42   | 25-31 | 54   | 14 | 60 |
| JX-NLPG48A   | PG48   | 37-44 | 59.3 | 15 | 64 |
| JX-NLPG48B   | PG48   | 29-35 | 59.3 | 15 | 64 |
| JX-NLPG63A   | PG63   | 42-50 | 71   | 28 | 77 |
| JX-NLPG63B   | PG63   | 32-40 | 71   | 28 | 77 |
|              |        |       |      |    |    |

More options: Customization of Nylon standard cable gland PG Thread is acceptable. Welcome to inquire.

The Drawing of Nylon standard cable gland PG Thread

**Tel:** +86-18958708338 **E-mail:** jx5@jxljq.net