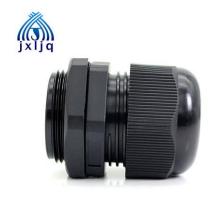

## Nylon Standard Cable Gland PG Thread

You can rest assured to buy customized JIXIANG CONNECTOR® Nylon Standard Cable Gland PG Threadfrom us. We look forward to cooperating with you, if you want to know more, you can consult us now, we will reply to you in time!Nylon standard cable gland PG Thread widelyused in electrical instrumentation and automation systems. Jixiang are continuously functioning towards maintaining our range of quality and at the same time

### Ready Stock High Quality Nylon Standard Cable Gland PG Thread

Jixiang Nylon standard cable gland PG Thread isMade of 100% new nylon,not including any recycle material, it canwith the worldwide standards and are able of meeting demands of our customers.

## Nylon Standard Cable Gland PG Thread Feature And Application

Our Nylon standard cable gland PG Thread provide the highest degrees of functionality and safety.

Features as bleow:

IP68 waterproof rating