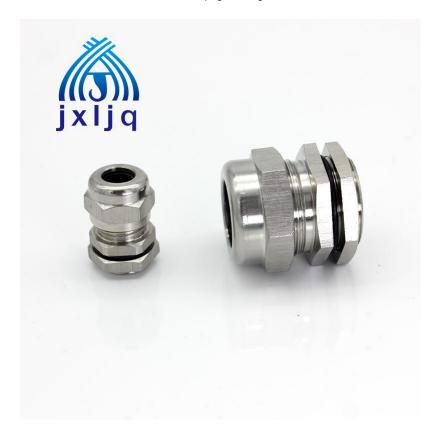

More options: Customization of Nylon standard cable gland PG Thread is acceptable. Welcome to inquire.

The Drawing of Nylon standard cable gland PG Thread

**Tel:** +86-18958708338 **E-mail:** jx5@jxljq.net