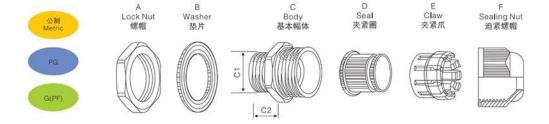

# High Quality Waterproof Nylon Gland Divided Structure PG Thread

JIXIANG CONNECTOR'S Nylon gland Divided Structure PG Thread is decomposed intosix small parts: lock nut, washer, body, seal, claw and sealing nut. The claws and seals of excellent design, can hold cable firmly and have a wider cable range.

The Drawing of Nylon gland Divided Structure PG Thread.

Nylon Gland Divided Structure PG Thread Parameter (Specification)

**Tel:** +86-18958708338 **E-mail:** jx5@jxljq.net

| Divided Structure Nylon Cable GlandPGthread |           |                     |                       |                         |                      |
|---------------------------------------------|-----------|---------------------|-----------------------|-------------------------|----------------------|
| Product Code                                | Thread AG | Cable<br>range (mm) | Thread O.D.<br>C1(mm) | Thread length<br>GL(mm) | Spanner<br>Size (mm) |
| JX-NLPG7A-DS                                | PG7       | 3-5.5               | 12.5                  | 8                       | 17/19                |
| JX-NLPG7B-DS                                |           | 4.5-7.8             | 12.5                  | 8                       | 17/19                |
| JX-NLPG9A-DS                                | PG9       | 3-5.5               | 15.2                  | 8.2                     | 22/19                |
| JX-NLPG9B-DS                                |           | 4.5-7.8             | 15.2                  | 8.2                     | 22/19                |
| JX-NLPG11A-DS                               | PG11      | 4-7                 | 18.6                  | 10                      | 24/22                |
| JX-NLPG11B-DS                               |           | 6-10                | 18.6                  | 10                      | 24/22                |
| JX-NLPG13.5A-DS                             | PG13.5    | 5-8.8               | 20.4                  | 10                      | 27/24                |
| JX-NLPG13.5B-DS                             |           | 7-12.5              | 20.4                  | 10                      | 27/24                |
| JX-NLPG16A-DS                               | PG16      | 6-11                | 22.5                  | 10.8                    | 30/27                |
| JX-NLPG16B-DS                               |           | 9-14                | 22.5                  | 10.8                    | 30/27                |
| JX-NLPG21A-DS                               | PG21      | 10-16               | 28.3                  | 12                      | 36/33                |
| JX-NLPG21B-DS                               |           | 13-18               | 28.3                  | 12                      | 36/33                |
| JX-NLPG29A-DS                               | PG29      | 15-22               | 37                    | 12                      | 46/41                |
| JX-NLPG29B-DS                               |           | 18-25               | 37                    | 12                      | 46/41                |
| JX-NLPG36A-DS                               | PG36      | 20-26               | 47                    | 14                      | 57/52                |
| JX-NLPG36B-DS                               |           | 24-31               | 47                    | 14                      | 57/52                |
| JX-NLPG42A-DS                               | PG42      | 25-33               | 54                    | 15                      | 64/62                |
| JX-NLPG42B-DS                               |           | 31-41               | 54                    | 15                      | 64/62                |