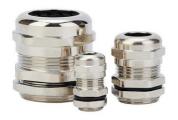

## China EMC Cable Gland D Series PG Thread Manufacturers and Suppliers

JIXIANG CONNECTOR® EMC cable gland D series PG Thread are used in various applications that need shielded cables for electromagnetic protection. Such EMC cable gland D series help in keeping the electromagnetic integrity of the protected cable. It is done by compressing the gland. It also offers an IP68 protection level and strain relief to the cable.

### **EMC Cable Gland D Series PG Thread Feature And Application**

JIXIANG CONNECTOR® EMC cable gland D series PG Thread is a kind of specially designed metal cable gland which is used as an end. When shielded cable entries through this cable gland, the brass material contact chips attached in the cable gland will contact with the metal isolated network in the cable, Then the interfering electromagnetic wave will be leaded to the grounding wire, thus the interference source of electromagnetic wave will be evacuated. The brass materials EMC cable gland D series with different sizes are widely applicable for outlet areas when anti-electromagnetic is needed. It is also waterproof with IP68 protection degree.

### **EMC Cable Gland D Series PG Thread Details**

Thread Size: PG Thread

Material: The EMC cable gland D series PG Thread body parts are made of nickel plated brass, the clamping parts are made of plastic (PA) , and the seals and O-ring are made of nitrile rubber (NBR) .