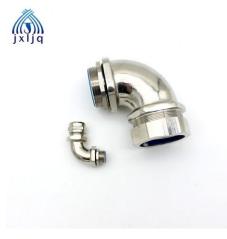

## **Elbow Brass Waterproof Cable Gland**

Elbow Brass Waterproof Cable Gland are used to protect and anchors cable at chassis entry, protects from water & dust and is suitable for various outdoor applications.Jixiang Connector Brass Waterproof Cable Gland are made of high quality brass, smooth surface, no burrs, longer life span with best functional outcome and for it's application in various industries.

## What is Elbow Brass Waterproof Cable Gland

JIXIANG CONNECTOR® Elbow Brass Waterproof Cable Gland may be used on all types of electrical power, control, instrumentation, data and telecommunications cables. Elbow Brass Waterproof Cable Gland are used to protect and anchors cable at chassis entry, protects from water & dust and is suitable for various outdoor applications.

JIXIANG CONNECTOR® Elbow Brass Waterproof Cable Gland are made of high quality brass, smooth surface, no burrs, longer life span with best functional outcome and for it's application in various industries.