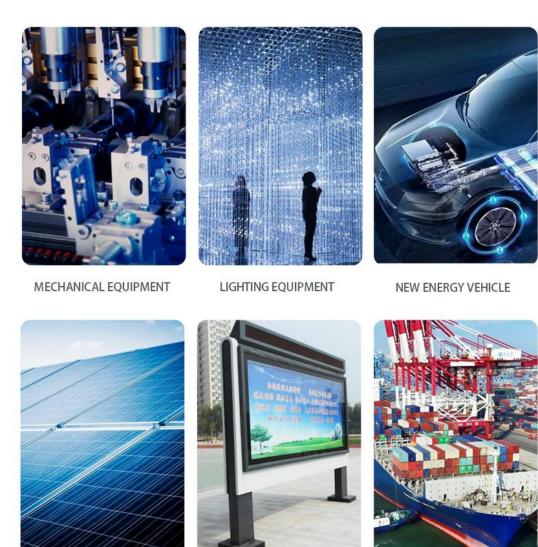

## Elbow Brass Waterproof Cable Gland Feature And Application

Function: Elbow Brass Waterproof Cable Gland can be used in flexible metallic conduit or liquid tight conduit in Power Plant, Power transmission system, communication system, building factory, railway, train, transportation system project, air conditioner, various machines, automates controlling plant. And protecting the electrical wire or cable outside the construction and plant. Elbow Brass Waterproof Cable Gland can be used in flexible metallic conduit or liquid tight conduit in Power plant, Power transmission system, communicationsystem, building factory, railway, train, transport plant, Power transmission system, communicationsystem, building factory, railway, train, trans portation system project etc.

PHOTOVOLTAIC (PV)

OUTDOOR ADVERTISEMENTS

WHEEL TRANSPORT DOCK