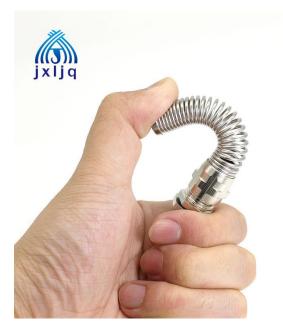

Jixiang Connector Elbow Brass Waterproof Cable Gland offer good strain relief with the wide clamping range and screwed tightly on the cable assembly to provide high strength connection and installation.

## Featurers of Elbow Brass Waterproof Cable Gland

Good performance in strain relief Oil and Chemical Resistant Protects against ingress of water and dust Portects and anchors cable at chassis entry For application in installation areas with small amounts of space due to construction dimensions