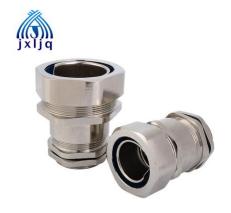

#### **China Brass Tighten Hose Connector Manufacturers**

The JIXIANG CONNECTOR® Brass Tighten Hose Connector is a general-purpose product that can simultaneously complete the two tasks of connecting the cable protection hose to the device and fixing the cable. In the fields of electricity, machinery, automation, instrumentation, etc., the protection of cables has a high degree of waterproof and dust proof requirements; Brass Tighten Hose Connector can not only lock the high-quality cables but also realize the installation of the hose.

# **Brass Tighten Hose Connector Feature And Application**

The structure of Brass Tighten Hose Connector is simply the combination of the brass hose connector and the cable gland. During the installation process, first fix the external thread of the clamping body end to the equipment or the box body, and then use the clamping body and the middle body to tighten the cable to fix the cable, then put the

**Tel:** +86-18958708338 **E-mail:** jx5@jxljq.net

compression nut on the outer wall of the metal hose, and place the bushing ring. Insert the compression nut, connect it with the metal hose with a metal ring, and then tighten the compression nut and the middle main body nut to complete the installation. The correct installation process can ensure that the product reaches IP68 water resistance.