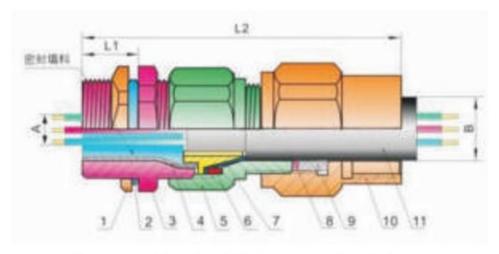

#### **Brass Explosion-proof Cable Gland Parameter (Specification)**

1 nut 2 sealing ring 3 inlet connecting body 4 explosion proof bushing 5 middle connecting body 6 cover ring 7 taper sleeve 8 gasket 9 seal ring 10 nut 11 armored cable