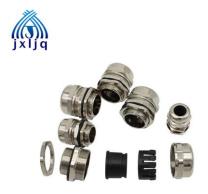

#### **Brass Cable Gland MG Series PG Thread**

We have rich experience and strong strength and are recognized and loved by customers for JIXIANG CONNECTOR® Brass cable gland MG Series PG Thread all over the world.We independently produce and design many types of #CablbeGlands and #CableConnectors, which can meet your various needs. Say Brass cable gland MG Series PG Thread.More designs are welcome to communicate with us. We have strong

#### **Product Description**

As the professional manufacture, we would like to provide you JIXIANG CONNECTOR® Brass Cable Gland MG Series PG Thread. And we will offer you the best after-sale service and timely delivery."To achieve zero faults via continuous improvement, to satisfy our customers' needs and expectations, to make pledges we fully understand and think we can keep, and to keep all commitments to customers on schedule," is our guiding concept.

#### China Brass Cable Gland MG Series PG Thread CE Suppliers

JIXIANG CONNECTOR® Brass cable gland MG Series PG Thread may be used on all types of electrical power, control, instrumentation, data and telecommunications cables.

## **Brass Cable Gland MG Series PG Thread Details**

Connection Thread: PG

Material:

Cap nut: Brass with nickel Plated

Clamping Insert: PA66 Sealing Ring: EPDM

Gland Body: Brass with nickel plated

Certificate: CE, IP68, ISO9001 Protection Class: IP68-10 BAR