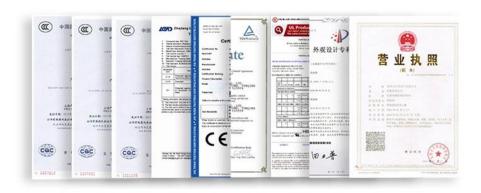

#### **Brass Cable Gland MG Series PG Thread Qualification**

Certificates of Brass cable gland MG Series PG Thread: CE,ROHS, REACH, IP68,ISO9001