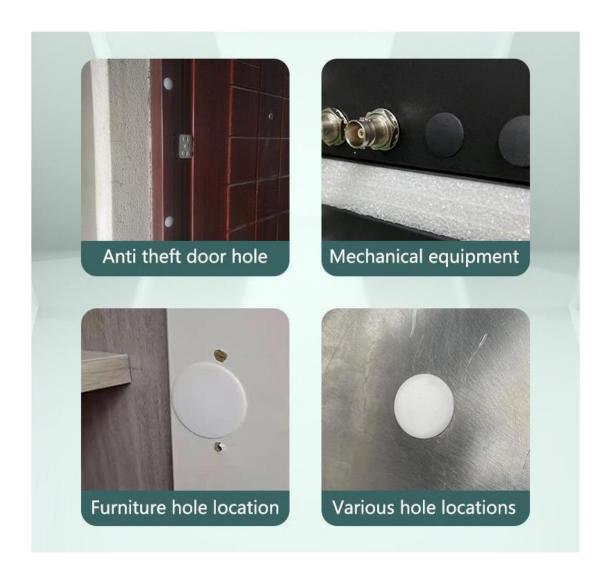

### **Black Snap In Type Nylon Locking Hole Plug Introduction**

Black Snap In Type Nylon Locking Hole Plug are used to close any round hole, such as wiring outlets, chassis holes, furniture hole location, window frames, vinyl fences, access holes and elsewhere.

## **Black Snap In Type Nylon Locking Hole Plug**

Black Snap In Type Nylon Locking Hole Plug are used to close any round hole, such as wiring outlets, chassis holes, furniture hole location, window frames, vinyl fences, access holes and elsewhere. Jixiang Connector Black Snap In Type Nylon Locking Hole Plug are made of high quality plastic nylon, suitable for critical or elevated tempurature applications. Available white or black, and can be supplied to match any color.

# The Feature And Application of Black Snap In Type Nylon Locking Hole Plug

Features: Black Snap In Type Nylon Locking Hole Plug are in order to close the reserved holes or extra holes, make the product beautiful,it can keep waterproof, dust-proof, salt, acid, alcohol, oil and solvent resistantPaintless dent repair, no special tools are required just a push fit, is easy to install.

Can fix and prevent the cable in disorder, also can fill the redundant holes, keep the panel flat.

**Tel:** +86-18958708338 **E-mail:** jx5@jxljq.net

Used widely in the automotive and commercial vehicles, domestic appliances, furniture manufacture and general light engineering.