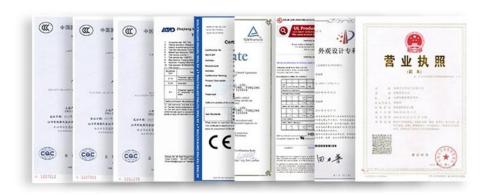

### Black Snap In Type Nylon Locking Hole Plug Qualification

Certificates of Black Snap In Type Nylon Locking Hole: CE, IP68