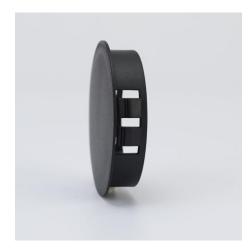

### High Quality Panel Plastic Black Snap In Type Nylon Locking Hole Plug

### **Black Snap In Type Nylon Locking Hole Plug Introduction**

Black Snap In Type Nylon Locking Hole Plug are used to close any round hole, such as wiring outlets, chassis holes, furniture hole location, window frames, vinyl fences, access holes and elsewhere.

## **Black Snap In Type Nylon Locking Hole Plug**

Black Snap In Type Nylon Locking Hole Plug are used to close any round hole, such as wiring outlets, chassis holes, furniture hole location, window frames, vinyl fences, access holes and elsewhere. Jixiang Connector Black Snap In Type Nylon Locking Hole Plug are made of high quality plastic nylon, suitable for critical or elevated tempurature applications. Available white or black, and can be supplied to match any color.