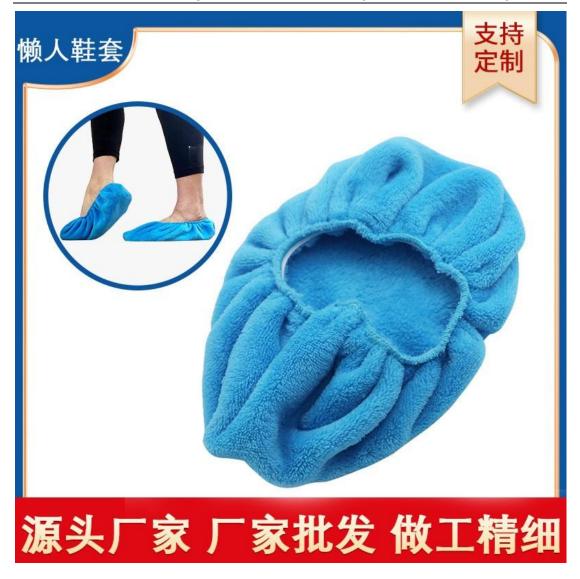

# **Premium Soft Washable Thickened Boot Shoe Covers**

Premium Soft Washable Thickened Boot Shoe Covers will make you love your home.

#### **Product Introduction**

Premium Soft Washable Thickened Boot Shoe Covers will make you love your home.

# **Product Feature And Application**

Premium Soft Washable Thickened Boot Shoe Covers are stylish and soft , keep your home clean .