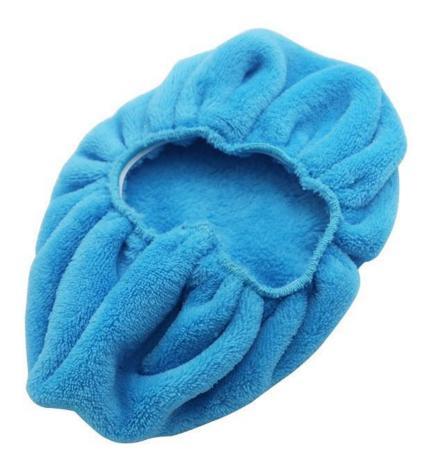

# **Premium Soft Washable Thickened Boot Shoe Covers**

Premium Soft Washable Thickened Boot Shoe Covers will make you love your home.

#### **Product Introduction**

Premium Soft Washable Thickened Boot Shoe Covers will make you love your home.

# **Product Feature And Application**

Premium Soft Washable Thickened Boot Shoe Covers are stylish and soft , keep your home clean .