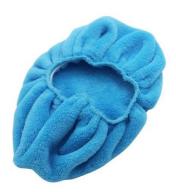

# **Premium Soft Washable Thickened Boot Shoe Covers**

Premium Soft Washable Thickened Boot Shoe Covers will make you love your home.

#### **Product Introduction**

Premium Soft Washable Thickened Boot Shoe Covers will make you love your home.

# **Product Feature And Application**

Premium Soft Washable Thickened Boot Shoe Covers are stylish and soft , keep your home clean .