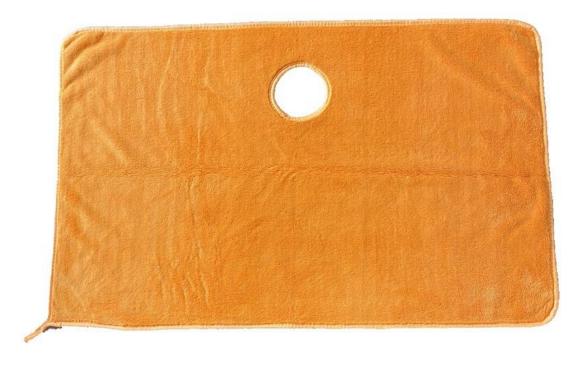

# **Product Parameter (Specification)**

| Item Name        | Pet Supplies Strong Water Absorption For Dog Cat<br>Towel |
|------------------|-----------------------------------------------------------|
| Brand            | Aite                                                      |
| Material         | Microfiber                                                |
| Color            | Customized                                                |
| Size             | 40x60 cm                                                  |
| Weight           | 300gsm                                                    |
| Packaging        | OPP bag or Customized                                     |
| Usage            | Pet Dry Towel                                             |
| OEM&ODM          | Welcome                                                   |
| Delivery<br>time | 35-40 days                                                |
| MOQ              | 5000 pcs                                                  |