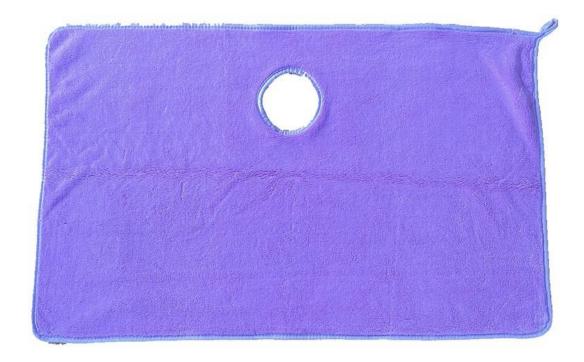

# Pet Supplies Strong Water Absorption For Dog Cat Towel

This kind of Pet Supplies Strong Water Absorption For Dog Cat Towel is soft and good water imbibition.

Pet Supplies Strong Water Absorption For Dog Cat Towel

#### **Product Introduction**

This kind of Pet Supplies Strong Water Absorption For Dog Cat Towel is soft and good water imbibition.

## **Product Feature And Application**

Phone: +86-13586576337 E-Mail: Sales1@hanger-bolt.com

The Pet Supplies Strong Water Absorption For Dog Cat Towel is soft and durable ,with good water imbibition .It is easy to clean and dry the pet .