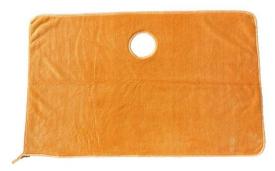

# Pet Supplies Strong Water Absorption For Dog Cat Towel

This kind of Pet Supplies Strong Water Absorption For Dog Cat Towel is soft and good water imbibition.

Pet Supplies Strong Water Absorption For Dog Cat Towel

#### **Product Introduction**

This kind of Pet Supplies Strong Water Absorption For Dog Cat Towel is soft and good water imbibition.

## **Product Feature And Application**

Phone: +86-13586576337 E-Mail: Sales1@hanger-bolt.com

The Pet Supplies Strong Water Absorption For Dog Cat Towel is soft and durable ,with good water imbibition .It is easy to clean and dry the pet .