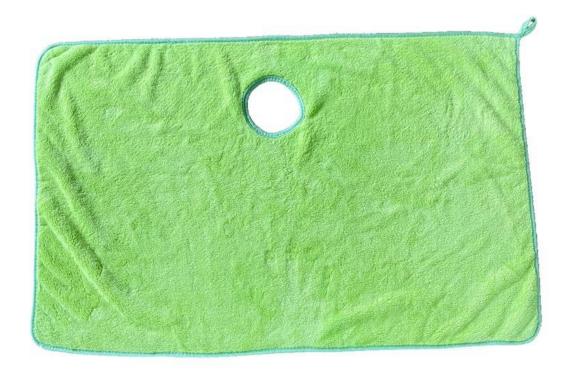

# Pet Supplies Strong Water Absorption For Dog Cat Towel

This kind of Pet Supplies Strong Water Absorption For Dog Cat Towel is soft and good water imbibition.

Pet Supplies Strong Water Absorption For Dog Cat Towel

#### **Product Introduction**

This kind of Pet Supplies Strong Water Absorption For Dog Cat Towel is soft and good water imbibition.

## **Product Feature And Application**

Phone: +86-13586576337 E-Mail: Sales1@hanger-bolt.com

The Pet Supplies Strong Water Absorption For Dog Cat Towel is soft and durable ,with good water imbibition .It is easy to clean and dry the pet .