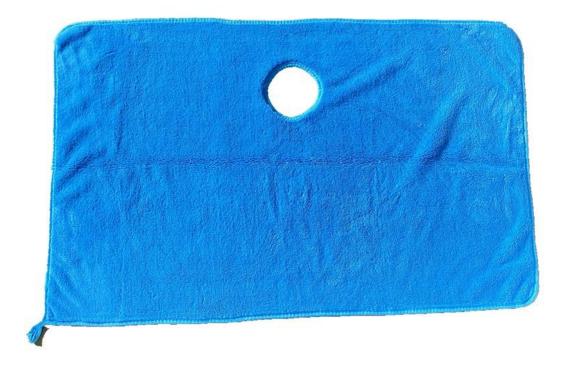

# Pet Supplies Strong Water Absorption For Dog Cat Towel

This kind of Pet Supplies Strong Water Absorption For Dog Cat Towel is soft and good water imbibition.

Pet Supplies Strong Water Absorption For Dog Cat Towel

#### **Product Introduction**

This kind of Pet Supplies Strong Water Absorption For Dog Cat Towel is soft and good water imbibition.

## **Product Feature And Application**

Phone: +86-13586576337 E-Mail: Sales1@hanger-bolt.com

The Pet Supplies Strong Water Absorption For Dog Cat Towel is soft and durable ,with good water imbibition .It is easy to clean and dry the pet .