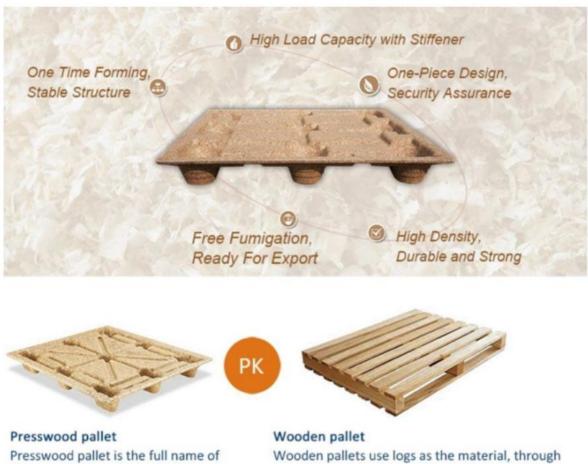

Presswood pallet is the full name of plant fiber molded flat industrial pallet, with the overall structure. And the surface of pallet is smooth and flat, to meet the transport of various goods.

Wooden pallets use logs as the material, through the drying and modeling, to eliminate the internal stress, and then cutting, planning, sanding and other finishing processing, using nails to connect the wood plate, and the last is the wax sealing process.

2. Lighter weight.

Presswood pallet is 60% lighter than a conventional wooden pallet.

3. Excellent design.

Round edges design of presswood pallet is suitable for cargo safety, and perfect reinforcing rib to enhance loading ability. Accurate size with one-time pressed, no bending.

4. Safe.

Presswood pallet is a one-piece design. There are no nails or staples to reduce product and package damage. And eliminating burrs help reduce employee and customer injuries.

5. Environmentally friendly.

Presswood pallets are a resource-friendly, wood-based recycling product, made from recycled waste wood from saw-mills and industry.

6. Ready for export.

Presswood pallets are acceptable for export all over the world. The high temperature and pressure manufacturing process makes the pallets free fumigation and burns out all insect and larval infestations.