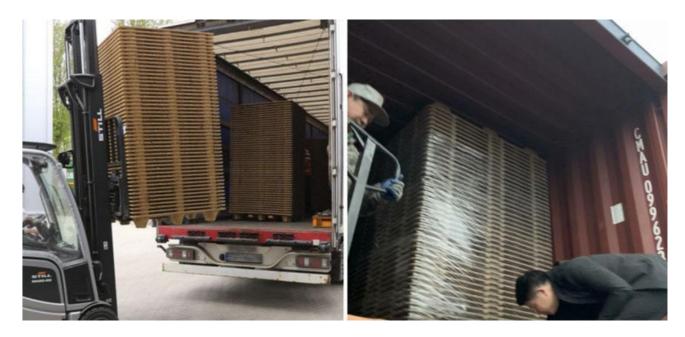

# **Delivery and Shipping Service of presswood pallet**

Shipping methods: By Sea: From Qingdao seaport By Air

By Train or by Land Payment methods: T/T, Paypal, Western union, Moneygram, Cash