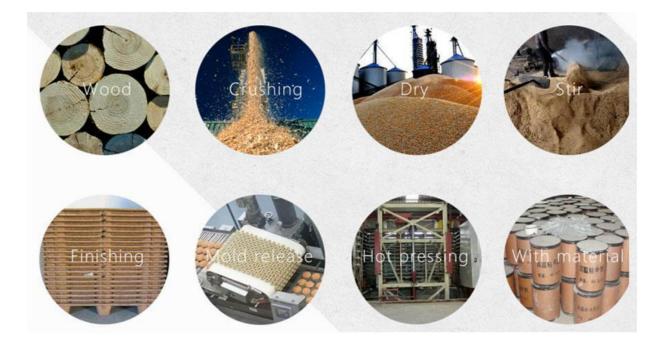

# Introduction of Presswood Pallet

Pallet is the horizontal platform device for the loading, stacking, and transporting of goods and products as unit loads. Presswood pallets are plant fiber molded flat industrial pallet, as the full name. Molded wood pallet is made of raw materials such as wood shavings, plant straws, and so on. Molded wood pallet is one-time press molding with the overall structure of the board and 9 support feet. The upper surface of presswood pallet plate is flat and smooth, to meet the transport of various goods, the lower surface with the stiffener. It is that the longitudinal and horizontal balance of the board, nine feet can meet the four-way distribution by the fork, and presswood pallet is ideal for logistics transport.

## **Details Of Presswood Pallet**

Raw materials for presswood pallet are anything contains wooden fiber, and are very easy to get. Besides, the raw materials contenting rich fiber also can be used to produce presswood pallets. 1. Waste wood, scraps of the wood, sawdust wood chips, wood shaving, wood chips, big chips, raw wood, burned forest, logs, wood board, branches, timber, wood flakes, and waste pallets, and so on.

2. Anything contenting rich fiber also can be used to produce the pallets, such as straw, waste kraft paper, bamboo, palm trees, coconut husk, softwood, wheat straw, bagasse, and miscanthus, and so on.