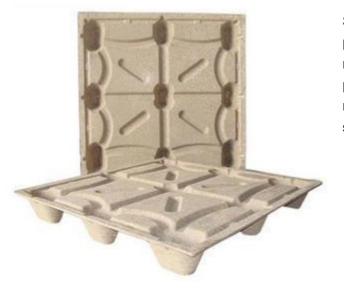

# Introduction of Presswood Pallet

Pallet is the horizontal platform device for the loading, stacking, and transporting of goods and products as unit loads. Presswood pallets are plant fiber molded flat industrial pallet, as the full name. Molded wood pallet is made of raw materials such as wood shavings, plant straws, and so on. Molded wood pallet is one-time press molding with the overall structure of the board and 9 support feet. The upper surface of presswood pallet plate is flat and smooth, to meet the transport of various goods, the lower surface with the stiffener. It is that the longitudinal and horizontal balance of the board, nine feet can meet the four-way distribution by the fork, and presswood pallet is ideal for logistics transport.