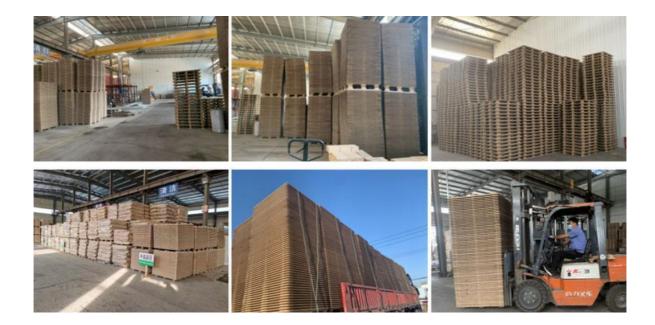

#### Company

Qingdao Senyu Environmental Protection Technology Co., Ltd. is situated in the beautiful city of Qingdao, China, specialized in the R&D, sales and manufacturing of compressed wood pallet, presswood pallet and presswood pallet machine. Through years of strenuous effort, Scenix has started to play an important role in this market with an annual output of 5800,000pcs. Since its very beginning, the company has been committing itself to the belief "focus on reducing costs, creating value for customers".

Thanks to its competitive prices, quality products and post sale services, the company wins a lion's share of the industrial market with its reach into many fields of chemical, auto-parts, printing, food and the like. Most of our customers are repeat order reputable customers from Middle East, Asia, Europe, United States and other foreign countries.

Now we owns 3 branch companies, from the collection of raw materials to the manufacturing of the customized mold, from R&D team to marketing & trading team(Qingdao Yuking New materials). Scenix has the ability to control all the production process of the industry chain. Qingdao Scenix is stepping up its effort to build up itself into an international brand.