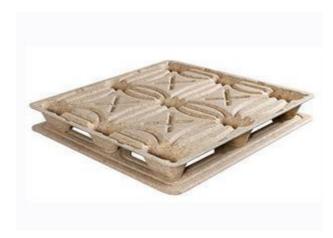

#### **Double Deck compressed wood pallet**

#### Introduction of Double Deck compressed wood pallet

Pallet is the horizontal platform device for the loading, stacking, and transporting of goods and products as unit loads.

What is Presswood Pallet?

Scenix Presswood pallet is a new type ISPM 15 compliant pallet which use wood chips, wood shaving and other plant fiber as raw materials and compression molding under high heat and high pressure.

**Environmental-Friendly** 