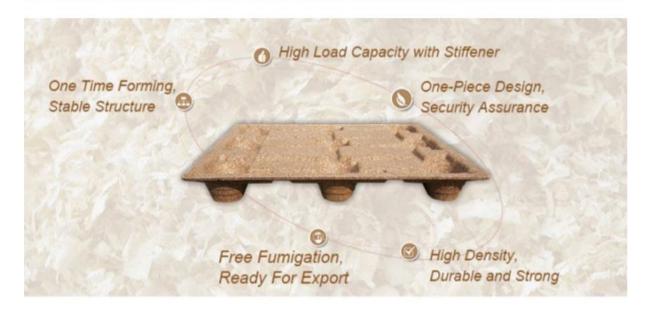

# **Details Of Double Deck compressed wood pallet**

- 1 No nails, stable size, can better protect the transported goods, avoid scratching the outer packaging of the goods;
- 2 Strength is greater than traditional wooden pallets, stable quality, solid and durable;
- 3 With perfect plate frame and tapered foot shape, stacking transportation can make full use of the site and space;
- 4 There are four working surfaces, which is convenient for the operation of the mechanical forklift in multiple directions;
- 5 Light weight, easy to use, reduce labor intensity of workers;
- 6 It has the advantages of waterproof, insect-proof, white ant-proof and not easy to burn. It can be exported directly without quarantine and meets environmental protection requirements.

#### 3. Excellent design.

Round edges design of Double Deck compressed wood pallet is suitable for cargo safety, and perfect reinforcing rib to enhance loading ability. Accurate size with one-time pressed, no bending. 4. Safe.

Presswood pallet is a one-piece design. There are no nails or staples to reduce product and package damage. And eliminating burrs help reduce employee and customer injuries.

# 6. Ready for export.

Double Deck compressed wood pallet are acceptable for export worldwide. The high temperature and pressure manufacturing process makes the pallets free fumigation and burns out all insect and larval infestations.