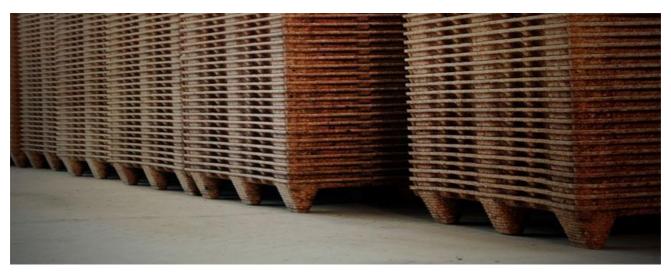

# Presswood pallet

Presswood pallet is the full name of plant fiber molded flat industrial pallet, with the overall structure. And the surface of pallet is smooth and flat, to meet the transport of various goods.

# **Details Of Double Deck compressed wood pallet**

- 1 No nails, stable size, can better protect the transported goods, avoid scratching the outer packaging of the goods;
- 2 Strength is greater than traditional wooden pallets, stable quality, solid and durable;
- 3 With perfect plate frame and tapered foot shape, stacking transportation can make full use of the site and space;
- 4 There are four working surfaces, which is convenient for the operation of the mechanical forklift in multiple directions;
- 5 Light weight, easy to use, reduce labor intensity of workers;
- 6 It has the advantages of waterproof, insect-proof, white ant-proof and not easy to burn. It can be exported directly without quarantine and meets environmental protection requirements.