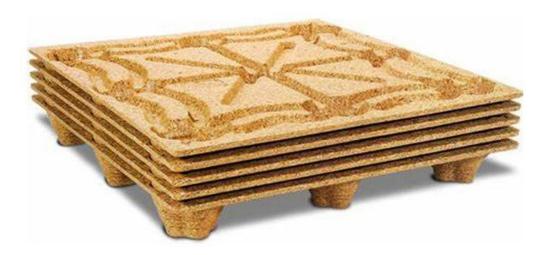

## Product Introduction of 1200×1000 Presswood Pallet

The full name of 1200×1000 Presswood Pallet is plant fiber molded flat industrial pallet. The raw materials used for the pallet are wood shavings, plant stalks, etc. It is an integral structure, and the panel and 9 supporting feet are molded at one time. The surface of the pallet board is flat and smooth, which can meet the transportation of various goods, and the lower surface is equipped with reinforcing ribs. The horizontal and vertical force of the board is balanced, and the nine-leg distribution can meet the four-way insertion of the forklift. It is a flat four-way fork-in single-sided pallet.

One Step Molding: It is one step molding, smooth surface and no nails.

Light Weight and Durable: One 1200×1000 Presswood Pallet are only about 18kg, but the loading capacity is 6 tons. And it can recycle use.

Nestable: There are nine feet block on each pallet and make it nestable, it can save the storage space and load more quantity in the container.

No nail and screw: All the surface of the pallet is smooth, no need to worry it would break the packing bags