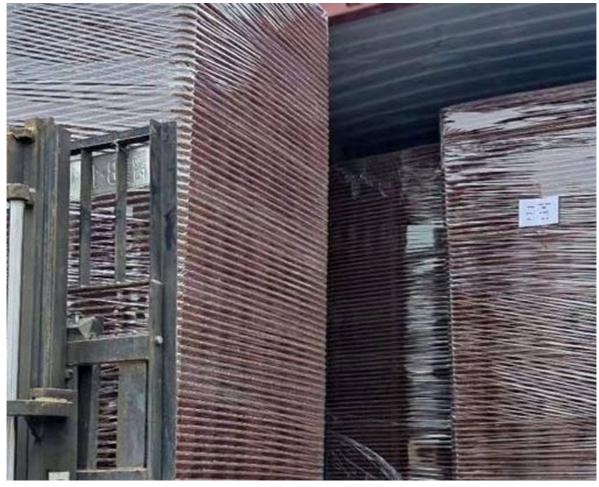

## Delivery and Shipping Service of 1200×1000 Presswood Pallet

The 1200×1000 Presswood Pallet is wrapped in PET film, it is safe to be shipped by truck, sea and plane. Our 1200×1000 Presswood Pallet factory is located in Jiaozhou, Qingdao, only one hour drive to the famous Qingdao Port and Qingdao Jiaodong International Airport. It can save the domestic shipping cost and provide fast and convenient delivery. And only 20 minutes' drive to the Jiaodong international airport, welcome to visit our factory.