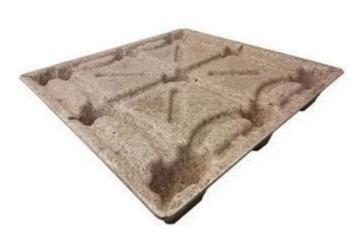

## Product Introduction of 1200×1000 Presswood Pallet

The full name of 1200×1000 Presswood Pallet is plant fiber molded flat industrial pallet. The raw materials used for the pallet are wood shavings, plant stalks, etc. It is an integral structure, and the panel and 9 supporting feet are molded at one time. The surface of the pallet board is flat and smooth, which can meet the transportation of various goods, and the lower surface is equipped with reinforcing ribs. The horizontal and vertical force of the board is balanced, and the nine-leg distribution can meet the four-way insertion of the forklift. It is a flat four-way fork-in single-sided pallet.