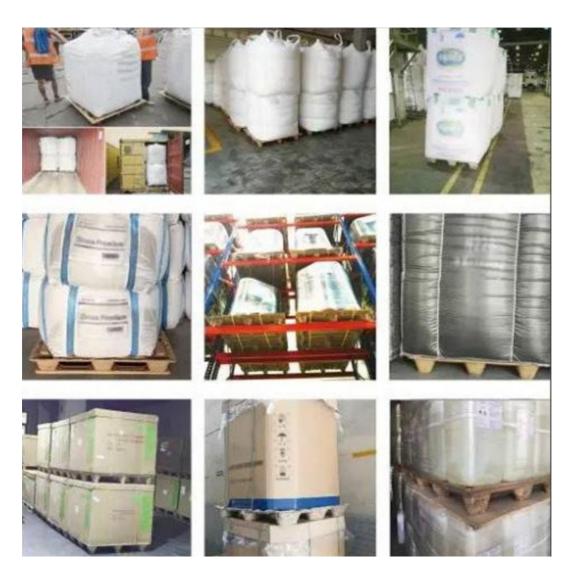

# Applications of 1200×1000 Presswood Pallet

Qingdao Senyu Environmental Protection Technology Co., Ltd. TEL:+86-15192680619

The 1200×1000 Presswood Pallet is a good alterative of the traditional wood pallet. It can use in the all the industries using traditional wood pallet, and we can customize the size and design to meet your requirement.

It has a wide range of uses, suitable for packaging, transportation, and turnover of building materials, electrical, hardware, food, chemicals, furniture and machinery together with goods, and are especially suitable for container trucks (container trucks). It can be used for trains, automobiles, airplanes and ships for mechanized loading and unloading operations. It can also be used as a backing board for docks, shopping malls, warehouses and cargo stacks. It is an ideal tool for warehousing, exporting and logistics.