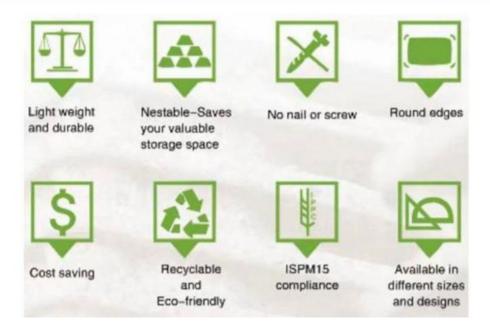

#### Features of 1200×1000 Presswood Pallet

Free Fumigation: The pallet is made from wood shavings under high heat and pressure, it is fumigation free with reference to ISPM15

Water Proof: High quality and Eco Glue is used during production, making the pallet stable and water-proof

One Step Molding: It is one step molding, smooth surface and no nails.

Light Weight and Durable: One 1200×1000 Presswood Pallet are only about 18kg, but the loading capacity is 6 tons. And it can recycle use.

Nestable: There are nine feet block on each pallet and make it nestable, it can save the storage space and load more quantity in the container.

No nail and screw: All the surface of the pallet is smooth, no need to worry it would break the packing bags

Customized design: We can produce the mold according to your requirement and make any size as required. (There would be certain new mold fee)