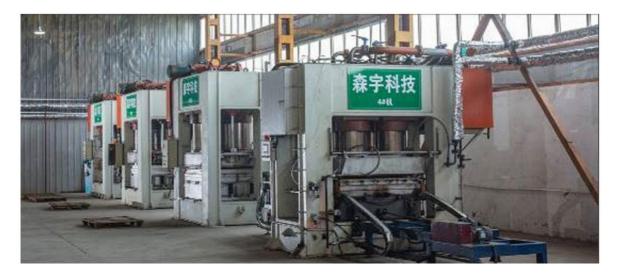

### Qualification of 1200×1000 Presswood Pallet

Qingdao SenYu(Scenix) is located in the beautiful city of Qingdao, China, specialized in the R&D, sales and manufacturing of 1200×1000 Presswood Pallet. Through years of strenuous effort, we have started to play an important role in this market. We have 2 modern workshops and production line, with patent technology to make the stable 1200×1000 Presswood Pallet with an annual output of 5000,000pcs.