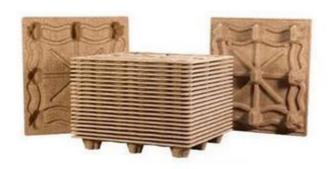

## Product Introduction of 1100×1100 Presswood Pallet

The full name of 1100×1100 Presswood Pallet is plant fiber molded flat industrial pallet. The raw materials used for the pallet are wood shavings, plant stalks, etc. It is an integral structure, and the panel and 9 supporting feet are molded at one time. The surface of the pallet board is flat and smooth, which can meet the transportation of various goods, and the lower surface is equipped with reinforcing ribs. The horizontal and vertical force of the board is balanced, and the nine-leg distribution can meet the four-way insertion of the forklift. It is a flat four-way fork-in single-sided pallet.

# The Advantage of 1100×1100 Presswood Pallet

- 1 Fumigation Free
- 2 Water-proof
- 3 Eco-friendly, recycled material
- 4 Stacking Packing, saving space
- 5 One-step molding, smooth surface, no nail
- 6 Lightweight while high load capacity
- 7 Four-way Entry
- 8 Competitive price than other pallets