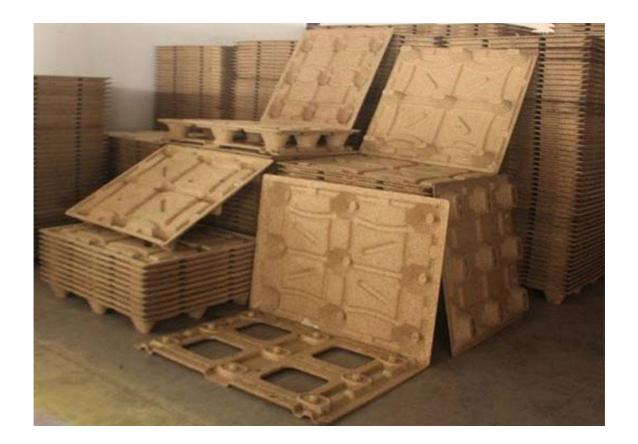

## Product Introduction of 1100×1100 Presswood Pallet

The full name of 1100×1100 Presswood Pallet is plant fiber molded flat industrial pallet. The raw materials used for the pallet are wood shavings, plant stalks, etc. It is an integral structure, and the panel and 9 supporting feet are molded at one time. The surface of the pallet board is flat and smooth, which can meet the transportation of various goods, and the lower surface is equipped with reinforcing ribs. The horizontal and vertical force of the board is balanced, and the nine-leg distribution can meet the four-way insertion of the forklift. It is a flat four-way fork-in single-sided pallet.

# The Advantage of 1100×1100 Presswood Pallet

- 1 Fumigation Free
- 2 Water-proof
- 3 Eco-friendly, recycled material
- 4 Stacking Packing, saving space
- 5 One-step molding, smooth surface, no nail
- 6 Lightweight while high load capacity
- 7 Four-way Entry
- 8 Competitive price than other pallets