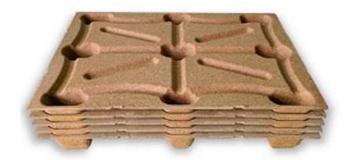

## Product Introduction of 1100×1100 Presswood Pallet

The full name of 1100×1100 Presswood Pallet is plant fiber molded flat industrial pallet. The raw materials used for the pallet are wood shavings, plant stalks, etc. It is an integral structure, and the panel and 9 supporting feet are molded at one time. The surface of the pallet board is flat and smooth, which can meet the transportation of various goods, and the lower surface is equipped with reinforcing ribs. The horizontal and vertical force of the board is balanced, and the nine-leg distribution can meet the four-way insertion of the forklift. It is a flat four-way fork-in single-sided pallet.

# The Advantage of 1100×1100 Presswood Pallet

- 1 Fumigation Free
- 2 Water-proof
- 3 Eco-friendly, recycled material
- 4 Stacking Packing, saving space
- 5 One-step molding, smooth surface, no nail
- 6 Lightweight while high load capacity
- 7 Four-way Entry
- 8 Competitive price than other pallets