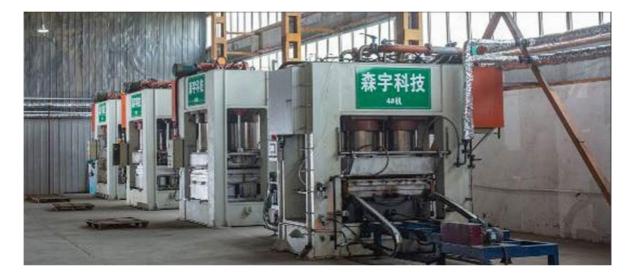

# Qualification of 1100×1100 Presswood Pallet

Qingdao SenYu(Scenix) is located in the beautiful city of Qingdao, China, specialized in the R&D, sales and manufacturing of 1100×1100 Presswood Pallet. Through years of strenuous effort, we have started to play an important role in this market. We have 2 modern workshops and production line, with patent technology to make the stable 1100×1100 Presswood Pallet with an annual output of 5000,000pcs.

### Why Choose Scenix 1100×1100 Presswood Pallet

- 1. Scenix has years production experience of the 1100×1100 Presswood Pallet
- 2.We have repeated orders from our client with our stable quality and service
- 3.2 workshops and experienced workers to ensure the fast and production and delivery
- 4.24/7 available for any question about 1100×1100 Presswood Pallet
- 5.Full set of SGS testing report available
- 6.Besides the pallet, we also produce the presswood production line, so we can use the machine better to produce more stable pallet.