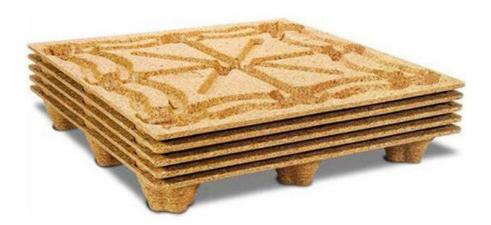

## Product Introduction of 1100×1100 Presswood Pallet

The full name of 1100×1100 Presswood Pallet is plant fiber molded flat industrial pallet. The raw materials used for the pallet are wood shavings, plant stalks, etc. It is an integral structure, and the panel and 9 supporting feet are molded at one time. The surface of the pallet board is flat and smooth, which can meet the transportation of various goods, and the lower surface is equipped with reinforcing ribs. The horizontal and vertical force of the board is balanced, and the nine-leg distribution can meet the four-way insertion of the forklift. It is a flat four-way fork-in single-sided pallet.

# The Advantage of 1100×1100 Presswood Pallet

- 1 Fumigation Free
- 2 Water-proof
- 3 Eco-friendly, recycled material
- 4 Stacking Packing, saving space
- 5 One-step molding, smooth surface, no nail
- 6 Lightweight while high load capacity
- 7 Four-way Entry
- 8 Competitive price than other pallets