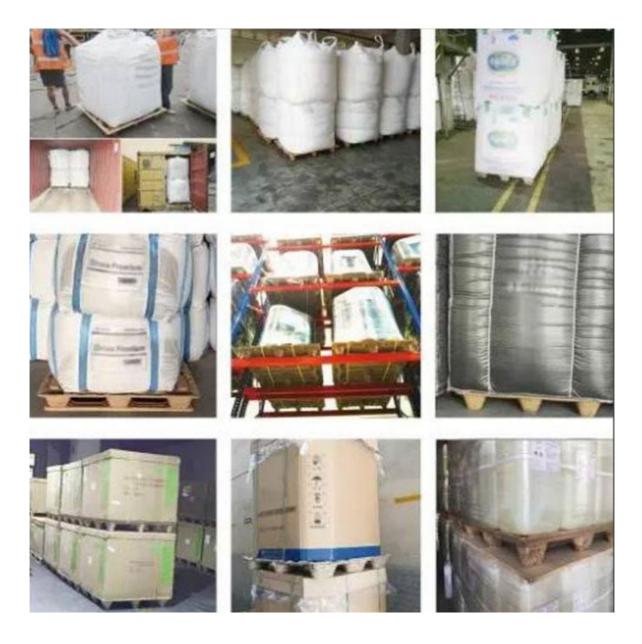

# Applications of 1100×1100 Compressed Wood Pallet

The 1100×1100 Compressed Wood Pallet is a good alterative of the traditional wood pallet. It can use in the all the industries using traditional wood pallet, and we can customize the size and design to meet your requirement.

It has a wide range of uses, suitable for packaging, transportation, and turnover of building materials, electrical, hardware, food, chemicals, furniture and machinery together with goods, and are especially suitable for container trucks (container trucks). It can be used for trains, automobiles, airplanes and ships for mechanized loading and unloading operations. It can also be

used as a backing board for docks, shopping malls, warehouses and cargo stacks. It is an ideal tool for warehousing, exporting and logistics.