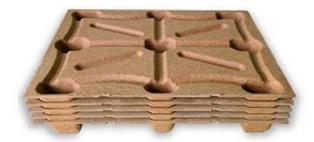

#### **Product Introduction of 1100×1100 Compressed Wood Pallet**

The full name of 1100×1100 Compressed Wood Pallet is plant fiber molded flat industrial pallet. The raw materials used for the pallet are wood shavings, plant stalks, etc. It is an integral structure, and the panel and 9 supporting feet are molded at one time. The surface of the pallet board is flat and smooth, which can meet the transportation of various goods, and the lower surface is equipped with reinforcing ribs. The horizontal and vertical force of the board is balanced, and the nine-leg distribution can meet the four-way insertion of the forklift. It is a flat four-way forkin single-sided pallet.

Nestable: There are nine feet block on each pallet and make it nestable, it can save the storage space and load more quantity in the container.

No nail and screw: All the surface of the pallet is smooth, no need to worry it would break the packing bags