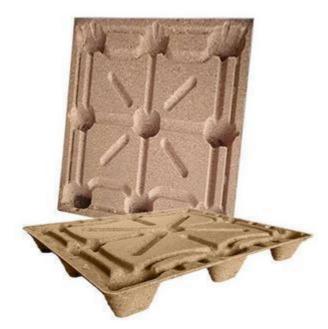

#### **Product Introduction of 1100×1100 Compressed Wood Pallet**

The full name of 1100×1100 Compressed Wood Pallet is plant fiber molded flat industrial pallet. The raw materials used for the pallet are wood shavings, plant stalks, etc. It is an integral structure, and the panel and 9 supporting feet are molded at one time. The surface of the pallet board is flat and smooth, which can meet the transportation of various goods, and the lower surface is equipped with reinforcing ribs. The horizontal and vertical force of the board is balanced, and the nine-leg distribution can meet the four-way insertion of the forklift. It is a flat four-way forkin single-sided pallet.

Nestable: There are nine feet block on each pallet and make it nestable, it can save the storage space and load more quantity in the container.

No nail and screw: All the surface of the pallet is smooth, no need to worry it would break the packing bags