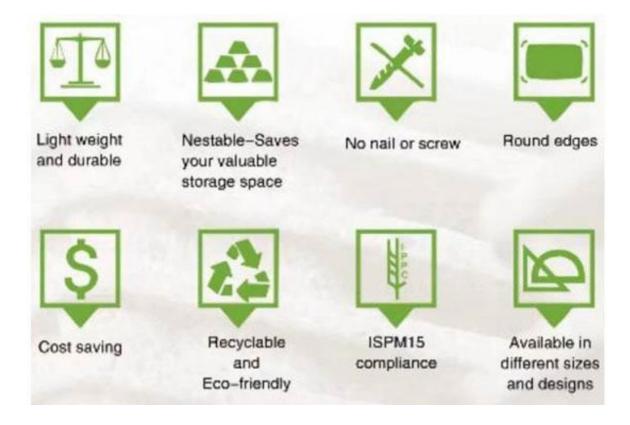

### Features of 1100×1100 Compressed Wood Pallet

Free Fumigation: The pallet is made from wood shavings under high heat and pressure, it is fumigation free with reference to ISPM15

Water Proof: High quality and Eco Glue is used during production, making the pallet stable and water-proof

One Step Molding: It is one step molding, smooth surface and no nails.

Light Weight and Durable: One 1100×1100 Compressed Wood Pallet are only about 18kg, but the loading capacity is 6 tons. And it can recycle use.

Nestable: There are nine feet block on each pallet and make it nestable, it can save the storage space and load more quantity in the container.

No nail and screw: All the surface of the pallet is smooth, no need to worry it would break the packing bags

## The Advantage of 1100×1100 Compressed Wood Pallet

- 1 Fumigation Free
- 2 Water-proof
- 3 Eco-friendly, recycled material
- 4 Stacking Packing, saving space
- 5 One-step molding, smooth surface, no nail
- 6 Lightweight while high load capacity
- 7 Four-way Entry
- 8 Competitive price than other pallets