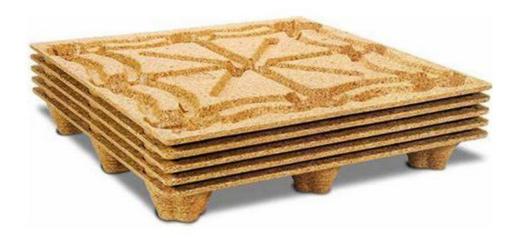

Nestable: There are nine feet block on each pallet and make it nestable, it can save the storage space and load more quantity in the container.

No nail and screw: All the surface of the pallet is smooth, no need to worry it would break the packing bags

Customized design: We can produce the mold according to your requirement and make any size as required. (There would be certain new mold fee)