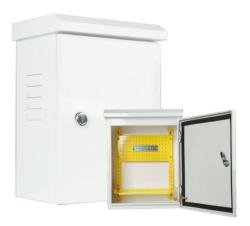

#### Description:

QIXINWaterproof Stainless Steel Electric Enclosure Junction Metal Box.

- <1>The cabinet standard color: SUS304 or 316 stainless steel color, surface drawing processing, spray according to customer requirements.
- <2>The electrical mounting plate standard color: plating white zinc or orange, the customer does not specify according plating white zinc production.
- <3>Material thickness: 1.5 mm, cabinet, door panels 2.0 mm, 2.5 mm mounting plate

## 3. Product Feature And Application

1,The Waterproof Stainless Steel Electric Enclosure Junction Metal Box can be easily installed and moved, the product is free from corrosion, carries superior insulation.

- 2,The Waterproof Stainless Steel Electric Enclosure Junction Metal Box has passed waterproof and dustproof carried out under rigid quality standards.(IP 66)
- 3,The use is also convenient for the installation of Terminal Substitution Rail, Button Box, Small Terminal, Signal, Relay and Sensor, Communication and joint Box etc.
- 4.High quality waterproof stainless steel box series, new imported materials, no recycled material.Good strength. Can do transparent and opaque or PC material, with corresponding backplate for choice.

#### 4.Product Details

- $\cdot$  The Waterproof Stainless Steel Electric Enclosure Junction Metal Box is used to shield those components from externa IEMI/RFI interference.
- The designed for housing electrical components in highly corrosive environments. They are designed for indoor or outdoor.
- · Mainly used to provide a certain degree of protection against corrosion, wind and dust, rain, splash water, hose guide water and damage caused by external icing.