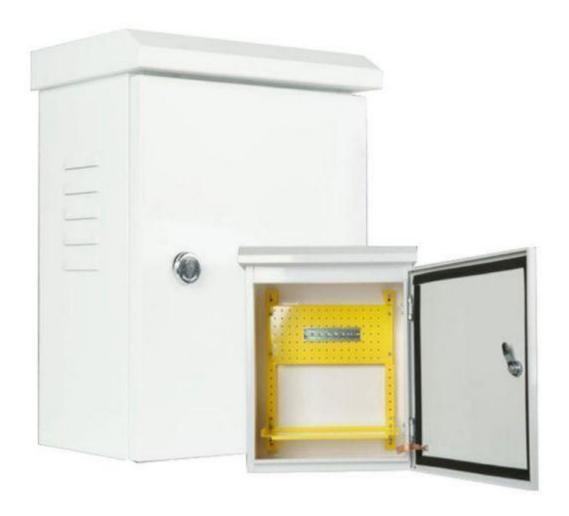

#### Description:

QIXINWaterproof Stainless Steel Electric Enclosure Junction Metal Box.

- <1>The cabinet standard color: SUS304 or 316 stainless steel color, surface drawing processing, spray according to customer requirements.
- <2>The electrical mounting plate standard color: plating white zinc or orange, the customer does not specify according plating white zinc production.
- <3>Material thickness: 1.5 mm, cabinet, door panels 2.0 mm, 2.5 mm mounting plate

## 3. Product Feature And Application

1,The Waterproof Stainless Steel Electric Enclosure Junction Metal Box can be easily installed and moved, the product is free from corrosion, carries superior insulation.

- 2,The Waterproof Stainless Steel Electric Enclosure Junction Metal Box has passed waterproof and dustproof carried out under rigid quality standards.(IP 66)
- 3,The use is also convenient for the installation of Terminal Substitution Rail, Button Box, Small Terminal, Signal, Relay and Sensor, Communication and joint Box etc.
- 4.High quality waterproof stainless steel box series, new imported materials, no recycled material.Good strength. Can do transparent and opaque or PC material, with corresponding backplate for choice.

#### 4.Product Details

- $\cdot$  The Waterproof Stainless Steel Electric Enclosure Junction Metal Box is used to shield those components from externa IEMI/RFI interference.
- The designed for housing electrical components in highly corrosive environments. They are designed for indoor or outdoor.
- · Mainly used to provide a certain degree of protection against corrosion, wind and dust, rain, splash water, hose guide water and damage caused by external icing.