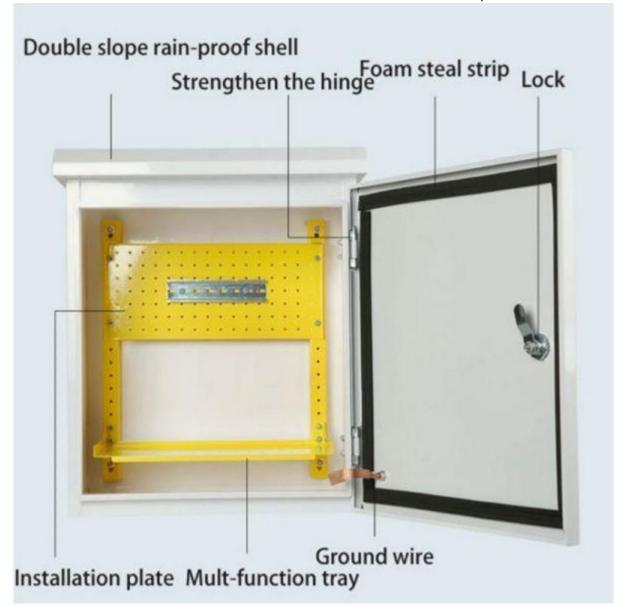

#### Description:

QIXINWaterproof Stainless Steel Electric Enclosure Junction Metal Box.

- <1>The cabinet standard color: SUS304 or 316 stainless steel color, surface drawing processing, spray according to customer requirements.
- <2>The electrical mounting plate standard color: plating white zinc or orange, the customer does not specify according plating white zinc production.
- <3>Material thickness: 1.5 mm, cabinet, door panels 2.0 mm, 2.5 mm mounting plate

## 3. Product Feature And Application

1,The Waterproof Stainless Steel Electric Enclosure Junction Metal Box can be easily installed and moved, the product is free from corrosion, carries superior insulation.

- 2,The Waterproof Stainless Steel Electric Enclosure Junction Metal Box has passed waterproof and dustproof carried out under rigid quality standards.(IP 66)
- 3,The use is also convenient for the installation of Terminal Substitution Rail, Button Box, Small Terminal, Signal, Relay and Sensor, Communication and joint Box etc.
- 4.High quality waterproof stainless steel box series, new imported materials, no recycled material.Good strength. Can do transparent and opaque or PC material, with corresponding backplate for choice.

#### 4.Product Details

- $\cdot$  The Waterproof Stainless Steel Electric Enclosure Junction Metal Box is used to shield those components from externa IEMI/RFI interference.
- The designed for housing electrical components in highly corrosive environments. They are designed for indoor or outdoor.
- · Mainly used to provide a certain degree of protection against corrosion, wind and dust, rain, splash water, hose guide water and damage caused by external icing.