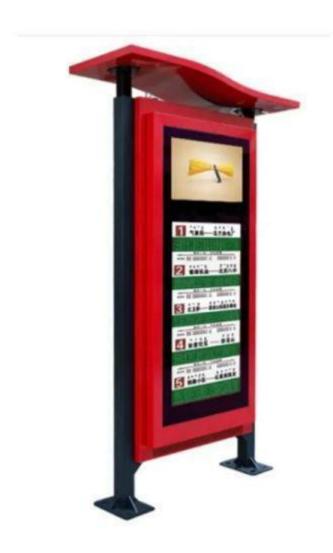

, Zhejiang,

China

 Phone: +86-13819830855
 Tel: +86-574-65277182

 E-mail: airy@nbqixintech.com
 Fax: +86-574-65272886





- 4. Good quality: firm steel structure with long life span.
- 5. Low energy consumption by using LED light source
- 6. Easy installation, no more ground wiring, no need maintenance.
- 7. Strong branding but competitively price.
- 8. Color and size could be customized.

### 4. Product Details:

# Ningbo Qixin Technology Co., Ltd.

Address: Yangjia Industrial Area, Huangtan Town, Ninghai City, Ningbo City, Zhejiang,

China





Ningbo Qixin Technology Co., Ltd. Address: Yangjia Industrial Area, Huangtan Town, Ninghai City, Ningbo City, Zhejiang,

China

**Phone:** +86-13819830855 **Tel:** +86-574-65277182 **E-mail:** airy@nbqixintech.com **Fax:** +86-574-65272886





# **5.Product Qualification**

Our QA/QC team consist of raw material inspectors, on-line inspectors for each process,inspectors for finished products,final random inspection by supervisors.

Ningbo Qixin Technology Co., Ltd. Address: Yangjia Industrial Area, Huangtan Town, Ninghai City, Ningbo City, Zhejiang,

China

Phone: +86-13819830855 Tel: +86-574-65277182 Fax: +86-574-65272886 **E-mail:** airy@nbqixintech.com











# 6. Packing

We handle in a careful and economic way for ocean shipping, like paper box,pallet,or carton. Package size and container loading quantity are calculated by engineers based on products size in order to work out a best solution.

Every piece is fixed by protective foam, plastic tape, batten etc. to protect products from shipping damage.

#### To conclude