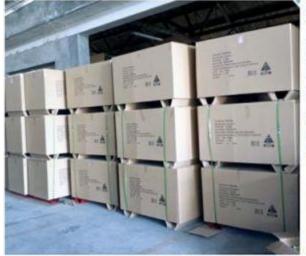

# 6. Packing

We handle in a careful and economic way for ocean shipping, like paper box,pallet,or carton. Package size and container loading quantity are calculated by engineers based on products size in order to work out a best solution.

Every piece is fixed by protective foam, plastic tape, batten etc. to protect products from shipping damage.

#### To conclude:

- 1. Custom plywood crate or box for heavy sheet metal parts.
- 2. Heavy duty carton for small and lighter metal parts.
- 3. Bubble bag or protective film for inner protection to avoid scratches.
- 4. Plywood pallet is available when sheet metal products are in large amount.
- 5. Shipping marks as per request.