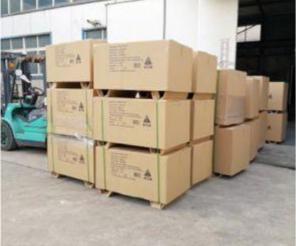

# 6. Packing

We handle in a careful and economic way for ocean shipping, like paper box,pallet,or carton. Package size and container loading quantity are calculated by engineers based on products size in order to work out a best solution.

Every piece is fixed by protective foam, plastic tape, batten etc. to protect products from shipping damage.

#### To conclude:

- 1. Custom plywood crate or box for heavy sheet metal parts.
- 2. Heavy duty carton for small and lighter metal parts.
- 3. Bubble bag or protective film for inner protection to avoid scratches.
- 4. Plywood pallet is available when sheet metal products are in large amount.
- 5. Shipping marks as per request.