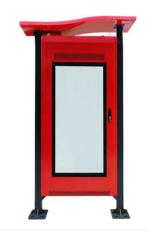

# Waterproof Outdoor Advertising Display

You can rest assured to buy customized Qixin® Waterproof Outdoor Advertising Display from us. We can supply not only Waterproof Outdoor Advertising Display but also LED light source and Scrolling system for update fluorescent lamp box or Static box. Also we can produce many kind of bus shelters: AC bus shelter, Long bus shelter, Closed bus shelter, beach shelter, station shelter, bus shelter with led screen, bus shelter with lcd screen, smart bus shelter,

ATM bus shelter, Wifi and USB bus shelter, bike or car shed, etc.

As the professional manufacture, we would like to provide you Qixin® Waterproof Outdoor Advertising Display. And we will offer you the best after-sale service and timely delivery **Qixin® Waterproof Outdoor Advertising Display**