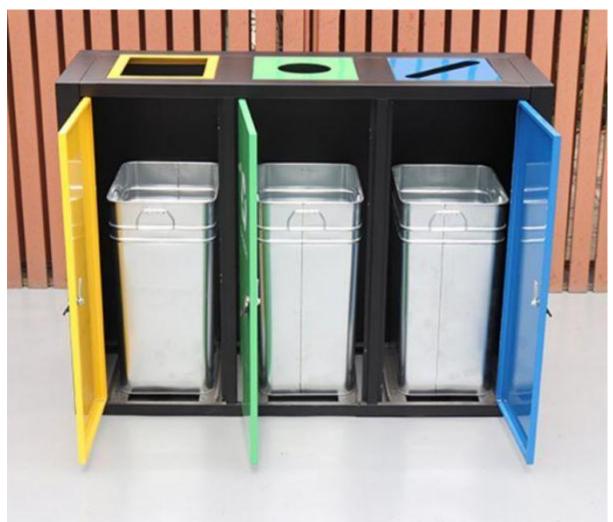

## 3. Product Feature And Application

\* Opening leads to a separate liner and helps you keep your recyclables separated, the inner liner is made from heavy gauge galvanized steel

- \* Removable galvanized inner bin is easy to clean, change and maintain
- \* silk-screen print recycling logo and your choice of message
- \* Modern design recycling bin available in 2.3 or 4 compartment.