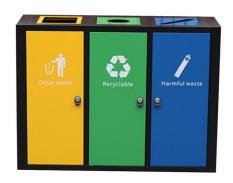

# **1.Product Introduction**

Factory direct Outdoor Garbage Dust Bin Galvanized Steel Medical Bin.

Description: Convenient Using:

The overall appearance is simple and beautiful, the process is seamless welding, the configuration lock, anti-theft, suitable for outdoor medical waste.

## 3. Product Feature And Application

\* Opening leads to a separate liner and helps you keep your recyclables separated, the inner liner is made from heavy gauge galvanized steel

- \* Removable galvanized inner bin is easy to clean, change and maintain
- \* silk-screen print recycling logo and your choice of message
- \* Modern design recycling bin available in 2.3 or 4 compartment.