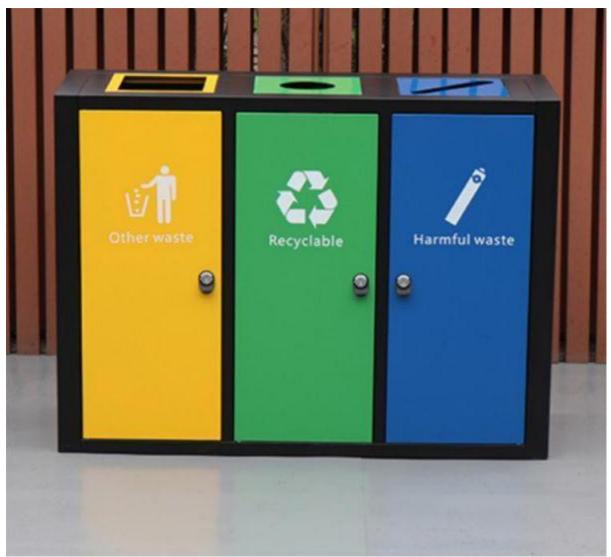

# **1.Product Introduction**

Factory direct Outdoor Garbage Dust Bin Galvanized Steel Medical Bin.

Description: Convenient Using:

The overall appearance is simple and beautiful, the process is seamless welding, the configuration lock, anti-theft, suitable for outdoor medical waste.

## 3. Product Feature And Application

\* Opening leads to a separate liner and helps you keep your recyclables separated, the inner liner is made from heavy gauge galvanized steel

- \* Removable galvanized inner bin is easy to clean, change and maintain
- \* silk-screen print recycling logo and your choice of message
- \* Modern design recycling bin available in 2.3 or 4 compartment.