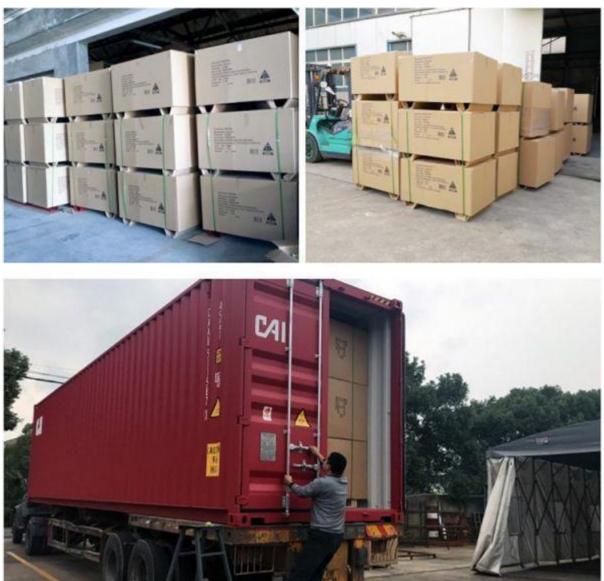

# 6.Packing

We handle in a careful and economic way for ocean shipping, like paper box,pallet,or carton. Package size and container loading quantity are calculated by engineers based on products size in order to work out a best solution.

Every piece is fixed by protective foam, plastic tape, batten etc. to protect products from shipping damage.

To conclude:

- 1. Custom plywood crate or box for heavy sheet metal parts.
- 2. Heavy duty carton for small and lighter metal parts.
- 3. Bubble bag or protective film for inner protection to avoid scratches.
- 4. Plywood pallet is available when sheet metal products are in large amount.
- 5. Shipping marks as per request.