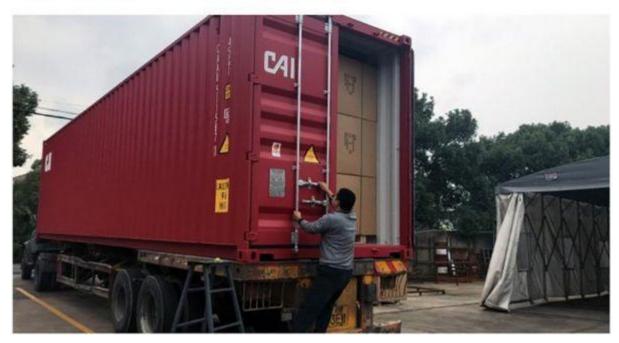

# 6. Packing

We handle in a careful and economic way for ocean shipping, like paper box,pallet,or carton. Package size and container loading quantity are calculated by engineers based on

products size in order to work out a best solution.

Every piece is fixed by protective foam, plastic tape, batten etc. to protect products from shipping damage.

#### To conclude:

- 1. Custom plywood crate or box for heavy sheet metal parts.
- 2. Heavy duty carton for small and lighter metal parts.
- 3. Bubble bag or protective film for inner protection to avoid scratches.
- 4. Plywood pallet is available when sheet metal products are in large amount.
- 5. Shipping marks as per request.