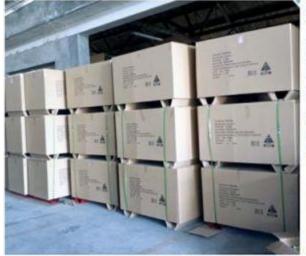

# 6. Packing

We handle in a careful and economic way for ocean shipping, like paper box,pallet,or carton. Package size and container loading quantity are calculated by engineers based on

products size in order to work out a best solution.

Every piece is fixed by protective foam, plastic tape, batten etc. to protect products from shipping damage.

#### To conclude:

- 1. Custom plywood crate or box for heavy sheet metal parts.
- 2. Heavy duty carton for small and lighter metal parts.
- 3. Bubble bag or protective film for inner protection to avoid scratches.
- 4. Plywood pallet is available when sheet metal products are in large amount.
- 5. Shipping marks as per request.