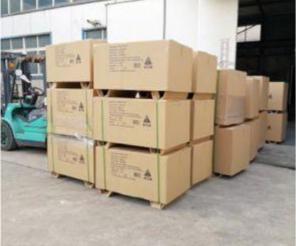

# 6. Packing

We handle in a careful and economic way for ocean shipping, like paper box,pallet,or carton. Package size and container loading quantity are calculated by engineers based on

products size in order to work out a best solution.

Every piece is fixed by protective foam, plastic tape, batten etc. to protect products from shipping damage.

#### To conclude:

- 1. Custom plywood crate or box for heavy sheet metal parts.
- 2. Heavy duty carton for small and lighter metal parts.
- 3. Bubble bag or protective film for inner protection to avoid scratches.
- 4. Plywood pallet is available when sheet metal products are in large amount.
- 5. Shipping marks as per request.