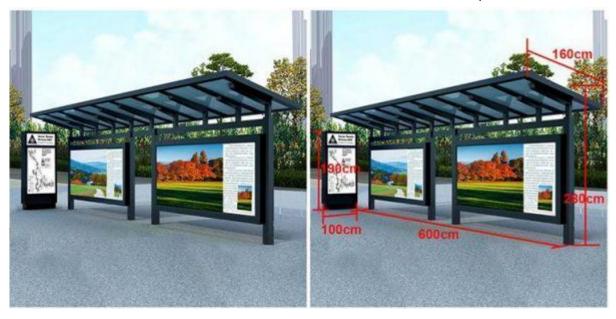

## 2. Product Parameter (Specification)

| Size     | Custom                                    |
|----------|-------------------------------------------|
| Material | 304 Stainless steel/SGCC Galvanized plate |
| Usage    | Bus stop field                            |

#### Ningbo Qixin Technology Co., Ltd.

Address: Yangjia Industrial Area, Huangtan Town, Ninghai City, Ningbo City, Zhejiang,

China

| Surface treatment | Powder coated/Fluorocarbon paint   |
|-------------------|------------------------------------|
| Installation      | Outdoor                            |
| Design            | OEM Custom                         |
| Power supply      | AC110V-240V / DC 12V /24V 50-60HZ  |
| MOQ               | 1 set                              |
| Color             | Custom                             |
| Package           | Paper cover+Pearl wool+Steel frame |