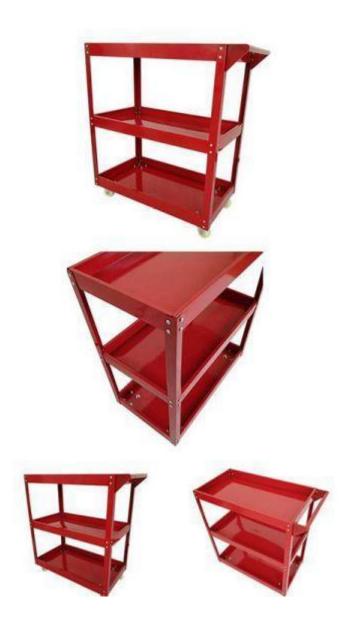

#### **Qixin® Metal Steel Tool Box Trolley Cabinet**

Factory supply 3 Tier Heavy Duty Workshop Tool Cart with one drawer four wheels hand push metalsteel tool box trolley cabinet.

#### Description:

Qixin® etal steel tool box trolley cabinet is suitable for tools,tools parts in the production site of the fixed management,so that your goods access work really do on time,accurate,efficient,low consumption.

#### 2.Product Parameter (Specification)

Product name: Metal Steel Tool Box Trolley Cabinet

Material: Cold rolled steel

Color : Customized Size : 700\*350\*760 Product weight: 13kgs

Finish: Electrostatic powder coating

#### 3. Product Feature And Application

suitable for warehouses, workshops, production place and offices, stores tools (measurements), parts, accessories, instruments, drawings and other related materials.

#### 4.Product Details

Manufacture of steel, metal steel tool box trolley cabinet. Four universal casters at the bottom ensure that the trolley can move 360 degrees.

There are a variety of door opening combinations, which can be customized according to different needs. The surface color can be customized with RAL card, and various security locks can be installed.