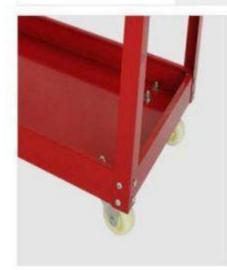

#### 4.Product Details

Manufacture of steel, metal steel tool box trolley cabinet. Four universal casters at the bottom ensure that the trolley can move 360 degrees.

There are a variety of door opening combinations, which can be customized according to different needs. The surface color can be customized with RAL card, and various security locks can be installed.

# RUBBER UNIVERSAL WHEEL

Mute rubber universal wheel, flexible and convenient.

02