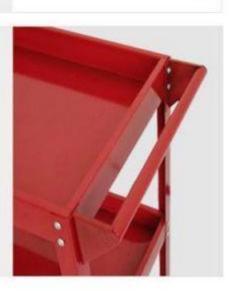

#### 4.Product Details

Manufacture of steel, metal steel tool box trolley cabinet. Four universal casters at the bottom ensure that the trolley can move 360 degrees.

There are a variety of door opening combinations, which can be customized according to different needs. The surface color can be customized with RAL card, and various security locks can be installed.

## MULTILAYER DESIGN

The multi-layer design facilitates the generalization of tools and maximizes convenience.

01