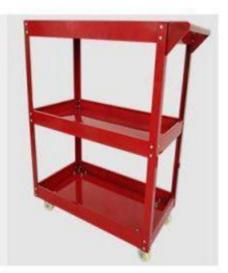

#### **Qixin® Metal Steel Tool Box Trolley Cabinet**

Factory supply 3 Tier Heavy Duty Workshop Tool Cart with one drawer four wheels hand push metalsteel tool box trolley cabinet.

#### Description:

Qixin® etal steel tool box trolley cabinet is suitable for tools,tools parts in the production site of the fixed management,so that your goods access work really do on time,accurate,efficient,low consumption.

#### 2.Product Parameter (Specification)

Product name: Metal Steel Tool Box Trolley Cabinet

Material: Cold rolled steel

Color : Customized Size : 700\*350\*760 Product weight: 13kgs

Finish: Electrostatic powder coating

#### 3. Product Feature And Application

suitable for warehouses, workshops, production place and offices, stores tools (measurements), parts, accessories, instruments, drawings and other related materials.

#### 4.Product Details

Manufacture of steel, metal steel tool box trolley cabinet. Four universal casters at the bottom ensure that the trolley can move 360 degrees.

There are a variety of door opening combinations, which can be customized according to different needs. The surface color can be customized with RAL card, and various security locks can be installed.