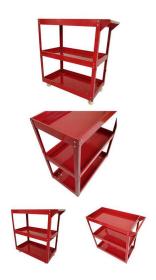

#### **Qixin® Metal Steel Tool Box Trolley Cabinet**

Factory supply 3 Tier Heavy Duty Workshop Tool Cart with one drawer four wheels hand push metalsteel tool box trolley cabinet.

#### Description:

Qixin® etal steel tool box trolley cabinet is suitable for tools,tools parts in the production site of the fixed management,so that your goods access work really do on time,accurate,efficient,low consumption.

#### 2.Product Parameter (Specification)

Product name: Metal Steel Tool Box Trolley Cabinet

Material: Cold rolled steel

Color : Customized Size : 700\*350\*760 Product weight: 13kgs

Finish: Electrostatic powder coating

#### 3. Product Feature And Application

suitable for warehouses, workshops, production place and offices, stores tools (measurements), parts, accessories, instruments, drawings and other related materials.

#### 4.Product Details

Manufacture of steel, metal steel tool box trolley cabinet. Four universal casters at the bottom ensure that the trolley can move 360 degrees.

There are a variety of door opening combinations, which can be customized according to different needs. The surface color can be customized with RAL card, and various security locks can be installed.