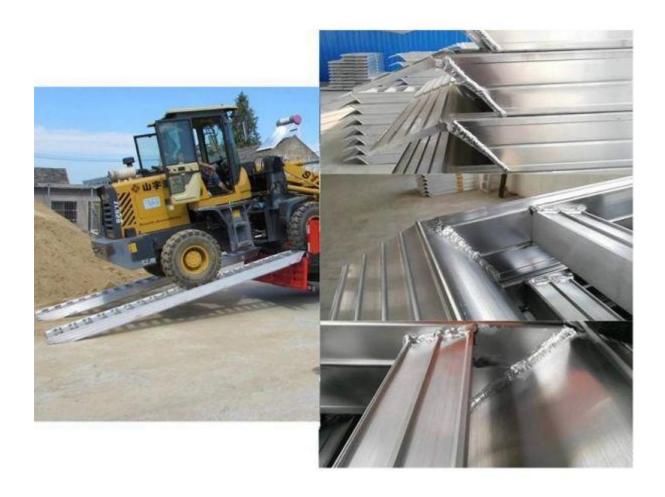

# Heavy Duty Warehouse Automobiles Loading Ramps

You are welcomed to come to our factory to buy the latest selling, low price, and high-quality Qixin® Heavy Duty Warehouse Automobiles Loading Ramps. We supply Heavy Duty Warehouse Automobiles Loading Ramps are attaches to each side of ramp for safely securing ramp to truck. Constructed of strong aluminum alloy with non-skid tread surface. The ramp is lightweight and easy to handle. This steel hook style mounts onto the

### 1. Product Introduction

We supply Heavy Duty Warehouse Automobiles Loading Ramps are attaches to each side of ramp for safely securing ramp to truck. Constructed of strong aluminum alloy with non-skid tread surface. The ramp is lightweight and easy to handle. This steel hook style mounts onto the truck extensions.

### Description:

It's everybody's common target to finish work more efficiently when the labor costs are so high. For example, when you have a construction machine like excavator and it needs to be sent to the work place, you would need a pair of high strength aluminum loading ramps to assist you to load it onto the truck. The ramps are easy to install, and only need to be fixed to the trucked with a safety pin or belt. The excavator gets on the truck with the help of the ramps, and then the ramps are put back into the carriage. The whole process is easy and can be finished by one person.