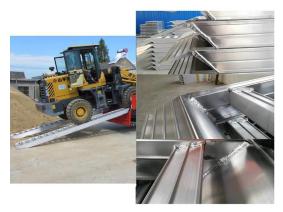

# Heavy Duty Warehouse Automobiles Loading Ramps

You are welcomed to come to our factory to buy the latest selling, low price, and high-quality Qixin® Heavy Duty Warehouse Automobiles Loading Ramps. We supply Heavy Duty Warehouse Automobiles Loading Ramps are attaches to each side of ramp for safely securing ramp to truck. Constructed of strong aluminum alloy with non-skid tread surface. The ramp is lightweight and easy to handle. This steel hook style mounts onto the

### 1. Product Introduction

We supply Heavy Duty Warehouse Automobiles Loading Ramps are attaches to each side of ramp for safely securing ramp to truck. Constructed of strong aluminum alloy with non-skid tread surface. The ramp is lightweight and easy to handle. This steel hook style mounts onto the truck extensions.

### Description:

It's everybody's common target to finish work more efficiently when the labor costs are so high. For example, when you have a construction machine like excavator and it needs to be sent to the work place, you would need a pair of high strength aluminum loading ramps to assist you to load it onto the truck. The ramps are easy to install, and only need to be fixed to the trucked with a safety pin or belt. The excavator gets on the truck with the help of the ramps, and then the ramps are put back into the carriage. The whole process is easy and can be finished by one person.