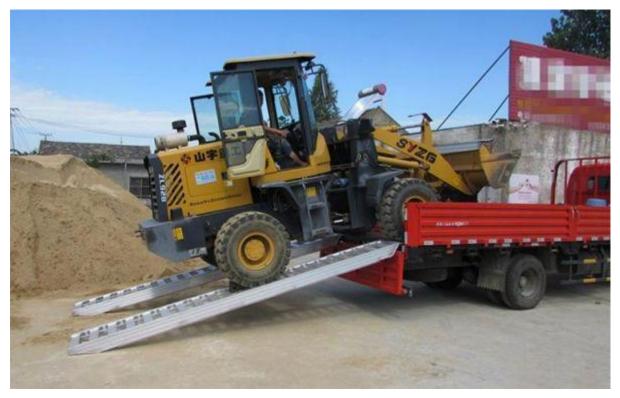

## Description:

It's everybody's common target to finish work more efficiently when the labor costs are so high. For example, when you have a construction machine like excavator and it needs to be sent to the work place, you would need a pair of high strength aluminum loading ramps to assist you to load it onto the truck. The ramps are easy to install, and only need to be fixed to the trucked with a safety pin or belt. The excavator gets on the truck with the help of the ramps, and then the ramps are put back into the carriage. The whole process is easy and can be finished by one person.