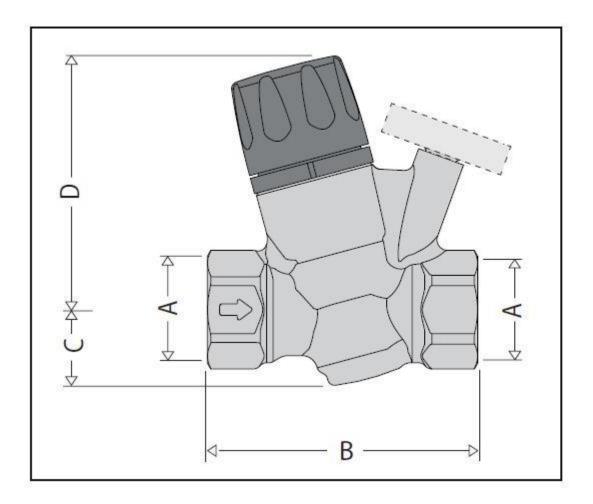

# **Product Parameter (Specification)**

| CODE |      |
|------|------|
| А    | 20mm |
| В    | 76.5 |
| С    | 21.5 |
| D    | 71.5 |