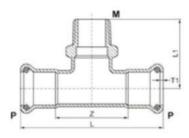

#### **Product Parameter (Specification)**

Tee with Male Threaded-M:

| Size (OD)  | L     | Z   | T1  |
|------------|-------|-----|-----|
| mm         | mm    | mm  | mm  |
| 15xRp1/2   | 67±2  | 28  | 1.5 |
| 18xRp1/2   | 70±2  | 30  | 1.5 |
| 22xRp1/2   | 77±2  | 37  | 1.5 |
| 22xRp3/4   | 77±2  | 37  | 1.5 |
| 28xRp1/2   | 88±2  | 46  | 1.5 |
| 28xR3/4    | 88±2  | 46  | 1.5 |
| 28xRp1     | 88±2  | 46  | 1.5 |
| 35xRp1/2   | 102±2 | 54  | 1.5 |
| 35xRp3/4   | 102±2 | 54  | 1.5 |
| 35xRp11/4  | 102±2 | 54  | 1.5 |
| 42xRp1/2   | 120±2 | 60  | 1.5 |
| 42xRp3/4   | 122±2 | 60  | 1.5 |
| 42xRp11/4  | 122±2 | 62  | 1.5 |
| 42xRp11/2  | 122±2 | 62  | 1.5 |
| 54xRp1/2   | 146   | 62  | 1.5 |
| 54xRp3/4   | 144±3 | 62  | 1.5 |
| 54xRp11/2  | 144±4 | 74  | 1.5 |
| 54xRp2     | 144±5 | 74  | 1.5 |
| 76.1xRp3/4 | 232±5 | 110 | 2.0 |
| 76.1xRp2   | 232±5 | 110 | 2.0 |
| 88.9xRp3/4 | 262±5 | 126 | 2.0 |
| 88.9xRp2   | 262±5 | 126 | 2.0 |
| 108xRp3/4  | 312±5 | 154 | 2.0 |
| 108xRp2    | 312±5 | 154 | 2.0 |