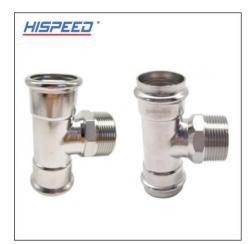

#### **Tee with Male Threaded**

We supply Tee with Male Threaded. The HISPEED® Tee with Male Threaded can be applied to water treatment and drinking water, oil and gas, heating & power, HAVC system, medicine & food and so on. We are specialized in providing stainless steel press fittings system solutions and products for pipelines. We are expecting to become your long term partner in China.

#### **Product Description**

You are welcomed to come to our factory to buy the latest selling, low price, and high-quality Hispeed® Tee with Male Threaded. We look forward to cooperating with you.

The HISPEED® Tee with Male Threaded can be applied to water treatment and drinking water, oil and gas, heating & power, HAVC system, medicine & food and so on. We are specialized in providing stainless steel press fittings system solutions and products for pipelines. We are expecting to become your long term partner in China.