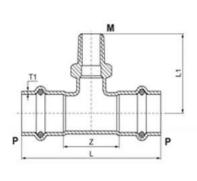

Tee with Male Threaded-V:

| Size (° D | L     | Z   | T1  |
|-----------|-------|-----|-----|
| m m       | m m   | m m | m m |
| 15xRp1/2  | 80±2  | 36  | 1.5 |
| 18xRp1/2  | 80±2  | 36  | 1.5 |
| 22xRp1/2  | 86±2  | 40  | 1.5 |
| 28xRp1/2  | 94±2  | 46  | 1.5 |
| 35xRp1/2  | 108±2 | 54  | 1.5 |
| 42xRp1/2  | 136±2 | 60  | 1.5 |
| 54xRp1/2  | 154±2 | 72  | 1.5 |
| 42xRp11/2 | 136±2 | 60  | 1.5 |
| 35xRp11/4 | 108±2 | 54  | 1.5 |
| 28xRp1    | 94±2  | 46  | 1.5 |
| 54xRp2    | 154±2 | 72  | 1.5 |
| 18xRp3/4  | 80±2  | 36  | 1.5 |
| 22xRp3/4  | 86±2  | 40  | 1.5 |
| 28xRp3/4  | 94±2  | 46  | 1.5 |
| 35xRp3/4  | 108±2 | 54  | 1.5 |
| 42xRp3/4  | 136±2 | 60  | 1.5 |
| 54xRp3/4  | 154±2 | 72  | 1.5 |