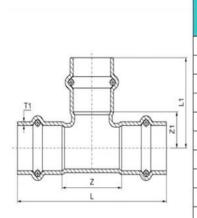

#### **Product Parameter (Specification)**

Equal Tee-M:

| Size (OD) | L     | Z   | T1   |
|-----------|-------|-----|------|
| mm        | mm    | mm  | mm   |
| 15        | 67±2  | 26  | 1.5  |
| 18        | 70±2  | 29  | 1.5  |
| 22        | 77±2  | 35  | 1.5  |
| 28        | 88±2  | 42  | 1.5  |
| 35        | 102±2 | 48  | 1.5  |
| 42        | 120±2 | 56  | 1.5  |
| 54        | 144±2 | 70  | 1.5  |
| 76.1      | 232±2 | 110 | 2.00 |
| 88.9      | 262±2 | 126 | 2.00 |
| 108       | 312±2 | 154 | 2.00 |
| 139.7     | 394±2 | 198 | 2.00 |
| 168.3     | 514±2 | 278 | 2.00 |