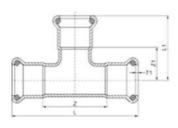

## Equal Tee-V:

| Size (OD) | L     | Z   | Т1  |
|-----------|-------|-----|-----|
| m m       | m m   | m m | m m |
| 15        | 80±2  | 36  | 1.5 |
| 18        | 80±2  | 36  | 1.5 |
| 22        | 86±2  | 40  | 1.5 |
| 28        | 94±2  | 46  | 1.5 |
| 35        | 108±2 | 54  | 1.5 |
| 42        | 136±2 | 60  | 1.5 |
| 54        | 154±2 | 72  | 1.5 |
| 76.1      | 250   | 250 | 2.0 |
| 88.9      | 270   | 270 | 2.0 |
| 108       | 300   | 300 | 2.0 |