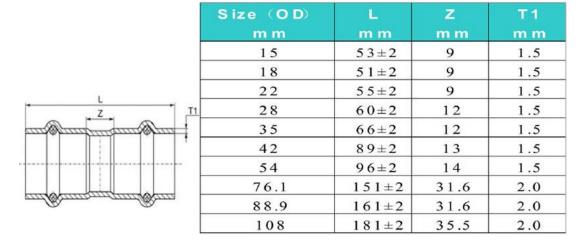

e are specialized in providing stainless steel press fittings system solutions and products for pipelines.We are expecting to become your long term partner in China.

#### **Product Parameter (Specification)**

Equal Coupling-M:



| Size (OD) | L     | Z  | T1   |
|-----------|-------|----|------|
| mm        | mm    | mm | mm   |
| 15        | 48±2  | 7  | 1.5  |
| 18        | 49±2  | 8  | 1.5  |
| 22        | 53±2  | 11 | 1.5  |
| 28        | 58±2  | 12 | 1.5  |
| 35        | 65±2  | 11 | 1.5  |
| 42        | 76±2  | 12 | 1.5  |
| 54        | 87±2  | 13 | 1.5  |
| 76.1      | 142±2 | 32 | 2.00 |
| 88.9      | 163±2 | 37 | 2.00 |
| 108       | 192±2 | 38 | 2.00 |
| 114       | 193±2 | 51 | 2.00 |
| 139       | 250±2 | 54 | 2.00 |
| 168       | 300±2 | 64 | 2.00 |



# Equal Coupling-V:



## **Product Feature And Application**

Easy&fast to install
Long service life
Wide range of applications
Green health&Environmental protection
Excellent corrosion resistance&Low cost of labour

#### **Product Details**

SS304/SS316L/carbon steel(galvanized)
O-ring in EPDM/FKM/NBR are available

# **Deliver, Shipping And Serving**

Ship from Qingdao or another Seaports

### FAQ

|   | Q                                                                                 | А                                  |  |
|---|-----------------------------------------------------------------------------------|------------------------------------|--|
| 1 | How many days you need to install the equipment?                                  | Unwanted.                          |  |
| 2 | How many staff abroa