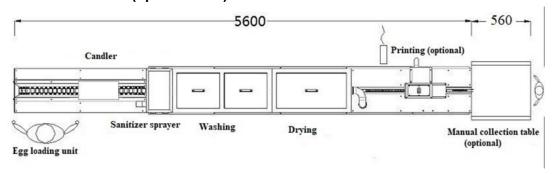

### **Egg Washing Machines**

Washing We supply Egg Machines.The HISPEED® Egg Washing Machines, including egg loading unit, candler, sanitizer sprayer, washing, drying, manual collection table and optional egg printer with capacity of 5000 eggs/hour, are made of strong stainless steel for great durability and hygiene. The sanitizer sprayer sprays sanitizer or detergent (customer provides) onto automatically for food security purpose. The eggs

#### **Product Description**

You are welcomed to come to our factory to buy the latest selling, low price, and high-quality Hispeed® Egg Washing Machines. We look forward to cooperating with you.

The HISPEED® Egg Washing Machines, including egg loading unit, candler, sanitizer sprayer, washing, drying, manual collection table and optional egg printer with capacity of 5000 eggs/hour, are made of strong stainless steel for great durability and hygiene. The sanitizer sprayer sprays sanitizer or detergent (customer provides) onto eggs automatically for food security purpose. The eggs are cleaned by brushes with warm water (customer provides water heater). Water on eggs will be swept off by the drying brushes, and meanwhile the eggs themselves are dried by the drying fan system, the drying rate can reach up to 95% which depends on the environment humidity. The HISPEED® products covers a whole range of machines for the egg processing industry, such as, egg grading, egg washing, egg printing, egg detecting and egg processing etc. Our passionate and friendly experts in egg processing field and a network of agents and dealers throughout the world will ensures your investment on egg processing equipment is reliable. We are expecting to become your long term partner in China.

## **Product Feature And Application**

- Made of strong stainless steel for great durability and hygiene.
- Including egg loading unit, candler, sanitizer sprayer, washing, drying, manual collection table and optional egg printer with capacity of 5000 eggs/hour.
- The sanitizer sprayer sprays sanitizer or detergent (customer provides) onto eggs automatically for food security purpose.
- The eggs are cleaned by brushes with warm water (customer provides water heater).
- Water on eggs will be swept off by the drying brushes, and meanwhile the eggs themselves are dried by the drying fan system, the drying rate can reach up to 95% which depends on the environment humidity.

### **Product Details**

| Egg washing machine                                                                       |  |
|-------------------------------------------------------------------------------------------|--|
| 5,000 eggs/hour                                                                           |  |
| Stainless steel                                                                           |  |
| ower 7.9KW                                                                                |  |
| 220V, 50HZ, Single phase                                                                  |  |
| 6.2*0.64*1.4M                                                                             |  |
| 600KG                                                                                     |  |
| 960KG                                                                                     |  |
| Egg loading unit, candling,sanitizer sprayer, washing, drying and manual collection table |  |
|                                                                                           |  |