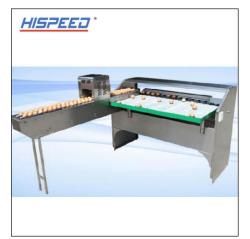

### **Egg Grading Machines**

We supply Egg Grading Machines. The HISPEED® Egg Grading Machines can sort eggs into maximum of 7 grades with accuracy within±1g and capacity of 4000eggs/hour. Egg Grading Machines Have different egg grader models with egg loading from left or right for option. The HISPEED® product covers a whole range of machines for the egg processing industry, such as, egg grading, egg washing, egg printing, egg detecting and egg

The HISPEED® Egg Grading Machines can sort eggs into maximum of 7 grades with accuracy within±1g and capacity of 4000eggs/hour.Egg Grading Machines Have different egg grader models with egg loading from left or right for option.The HISPEED® products covers a whole range of machines for the egg processing industry,such as, egg grading,egg washing,egg printing,egg detecting and egg processing etc.Our passionate and friendly experts in egg processing field and a network of agents and dealers throughout the world will ensures your investment on egg processing equipment is reliable.We are expecting to become your long term partner in China.

# **Product Feature And Application**

- Made of carbon steel and a plastic coating process that enables greater durability.
- Can sort eggs into maximum of 7 grades with accuracy within±1g and capacity of 4000eggs/hour.
- Have different egg grader models with egg loading from left or right for option.

### **Product Details**

| Commodity         | Egg grading machine      |
|-------------------|--------------------------|
| Capacity          | 4,000 eggs/hour          |
| Material          | Carbon steel             |
| Accuracy          | ±1g                      |
| Grade             | 7                        |
| Power             | 320W                     |
| Voltage           | 220V, 50HZ, Single phase |
| Dimension (L*W*H) | 1.7 *1.45 * 1 M          |
| Net weight        | 150KG                    |
| Gross weight      | 240KG                    |
| Function          | Grading,bulb candling    |