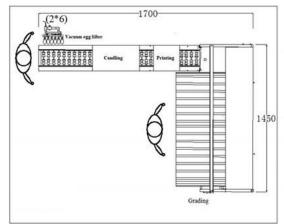

### **Product Details**

| Commodity         | Egg grading machine      |
|-------------------|--------------------------|
| Capacity          | 4,000 eggs/hour          |
| Material          | Carbon steel             |
| Accuracy          | ±1g                      |
| Grade             | 7                        |
| Power             | 320W                     |
| Voltage           | 220V, 50HZ, Single phase |
| Dimension (L*W*H) | 1.7 *1.45 * 1 M          |
| Net weight        | 150KG                    |
| Gross weight      | 240KG                    |
| Function          | Grading,bulb candling    |