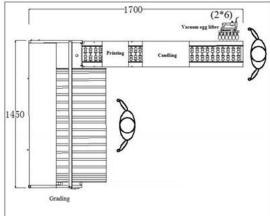

### **Product Details**

| Commodity         | Egg grading machine      |
|-------------------|--------------------------|
| Capacity          | 4,000 eggs/hour          |
| Material          | Carbon steel             |
| Accuracy          | ±1g                      |
| Grade             | 7                        |
| Power             | 320W                     |
| Voltage           | 220V, 50HZ, Single phase |
| Dimension (L*W*H) | 1.7 *1.45 * 1 M          |
| Net weight        | 150KG                    |
| Gross weight      | 240KG                    |
| Function          | Grading,bulb candling    |