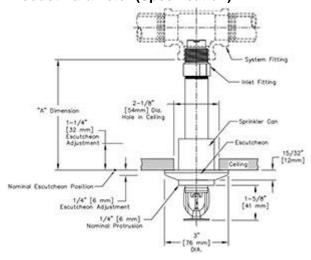

#### **Product Parameter (Specification)**

### **Product Feature And Application**

Available with 1"NPT, ISO7-1R1, 3/4"NPT, or ISO7-1R3/4 inlet fitting. 3/4"NPT inlet fittings permit replacement of older 3/4"inlet dry sprinklers without changing to a larger sprinkler fitting.