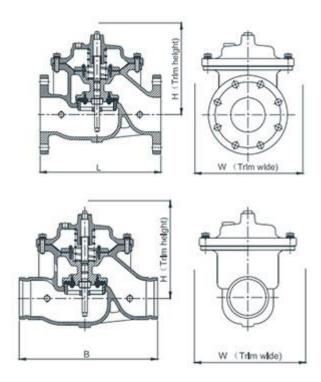

### **Product Parameter (Specification)**

Tel: +86-18005365375 E-mail: sales@headsupplier.com

| Size | DN40     | DN50     | DN65      | DN80      | DN100     | DN125     | DN150     | DN200     | DN250     | DN300     |
|------|----------|----------|-----------|-----------|-----------|-----------|-----------|-----------|-----------|-----------|
| L    | 200/7.87 | 230/9.05 | 290/11.42 | 310/12.2  | 350/13.78 | 400/15.75 | 480/18.9  | 600/23.6  | 730/28.75 | 850/33.46 |
| В    | 220/8.66 | 241/9.48 | 290/11.42 | 325/12.8  | 381/15    | 41916.5   | 508/20    | 645/25.4  | 762/30    | 900/35.43 |
| н    | 180/7.1  | 200/7.9  | 215/8.46  | 265/10.45 | 310/12.2  | 360/14.2  | 380/15    | 450/17.75 | 570/22.45 | 690/27.2  |
| W    | 410/16.2 | 420/16.6 | 440/17.35 | 455/18    | 470/18.5  | 490/19.3  | 540/21.25 | 590/23.23 | 640/25.2  | 690/27.2  |