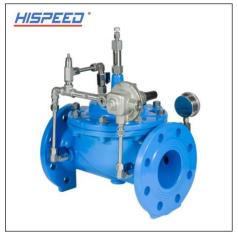

#### Cast Steel Pressure Relief Valve

We supply Cast Steel Pressure Relief Valve. The HISPEED® Cast Steel Pressure Relief Valves limit inlet pressure by relieving excess pressure and prevent pipe line pressure from rising to maximum. The Cast Steel Pressure Relief Valves may be used in commercial and industrial applications, including

The HISPEED® Cast Steel Pressure Relief Valves limit inlet pressure by relieving excess pressure and prevent pipe line pressure from rising to maximum. The Cast Steel Pressure Relief Valves may be used in commercial and industrial applications, including chemical, biochemistry, pulp&paper, chemical fiber, pharmaceutical, environmental protection etc. Choose HISPEED® Cast Steel Pressure Relief Valves for the most specified, versatile and economical valve option in commercial, mechanical and industrial applications. We are expecting to become your long term partner in China.

## **Product Feature And Application**

Relief valve limits inlet pressure by relieving excess pressure

Pressure sustaining:Prevents pipe line pressure from rising to maximun valve

Operate over a wide flow range

Inlet pressure adjustment range:65-180PSI

Quick opening and adjustable closing speed

Flanged and Drilling Complies with ANSI B16.5 / EN 1092-1 PN16 / Groove dimensions comply with AWWA C606

300psi

Fusion Bonded Epoxy Coated Interior and Exterior to AWWA C550 Standard