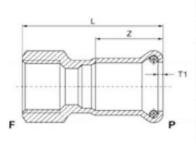

#### **Product Parameter (Specification)**

Adapter with Female Threaded End-M:

| Size (OD)   | L     | Z    | T1  |
|-------------|-------|------|-----|
| mm          | mm    | mm   | mm  |
| 15xR1/2     | 49±2  | 20.5 | 1.5 |
| 18xR1/2     | 48±2  | 20.5 | 1.5 |
| 18xR3/4     | 49±2  | 20.5 | 1.5 |
| 22xR1/2     | 49±2  | 21   | 1.5 |
| 22xR3/4     | 49±2  | 21   | 1.5 |
| 22xR1       | 54±2  | 21   | 1.5 |
| 28xR3/4     | 51±2  | 23   | 1.5 |
| 28xR1       | 57±2  | 23   | 1.5 |
| 35xR1       | 61±2  | 27   | 1.5 |
| 35xR11/4    | 64±2  | 27   | 1.5 |
| 42xR11/2    | 70±2  | 32   | 1.5 |
| 54xR2       | 82±2  | 37   | 1.5 |
| 76.1xRp21/2 | 104±2 | 60   | 2.0 |
| 88.9xRp3    | 105±2 | 64   | 2.0 |
| 108xRp4     | 142±2 | 78   | 2.0 |
| 114.3xRp4   | 142±2 | 71.3 | 2.0 |