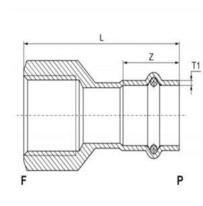

## Adapter with Female Threaded End-V:

| Size (OD) | L      | Z   | T1  |
|-----------|--------|-----|-----|
| m m       | m m    | m m | m m |
| 15xRp1/2  | 49±2   | 22  | 1.5 |
| 18xRp1/2  | 48±2   | 21  | 1.5 |
| 18xRp3/4  | 48.5±2 | 21  | 1.5 |
| 22xRp1/2  | 49±2   | 23  | 1.5 |
| 22xRp3/4  | 50±2   | 23  | 1.5 |
| 22xRp1    | 56±2   | 23  | 1.5 |
| 28xRp3/4  | 50±2   | 24  | 1.5 |
| 28xRp1    | 58±2   | 24  | 1.5 |
| 35xRp1    | 62±2   | 27  | 1.5 |
| 35xRp11/4 | 64±2   | 27  | 1.5 |
| 42xRp11/2 | 77.5±2 | 38  | 1.5 |
| 54xRp2    | 104±2  | 41  | 1.5 |