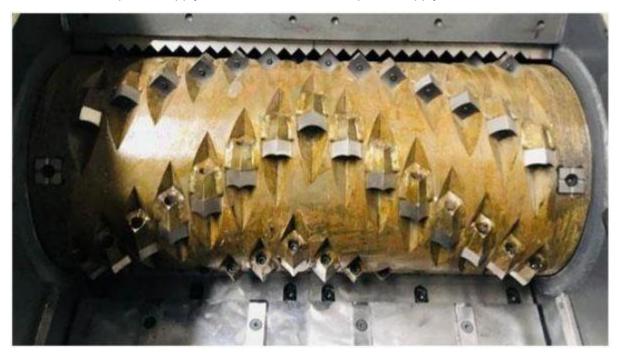

#### www.aumaxplast.com

- 1. Siemens PLC control system with touch screen ensures single shaft shredder with stable working.
- 2. The four corners of rotating knives can be used, for long time using life.
- 3. The gaps between rotating and fixed knives can be adjusted for different materials.
- 4. The single shaft plastic shredder equipped high torque gear box for low speed rotor running.
- 5. Separate control cabinet with global top brand electric parts for stable working.
- 6. The intelligent program with rotor reversal function for rotor jammed and auto-stopping while material shortage.
- 7. Overload protection device to protect machine motor.