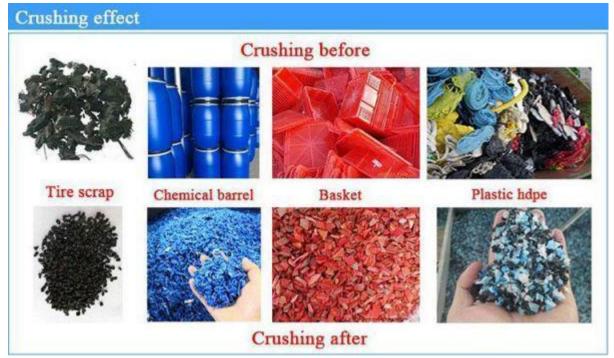

el: +86-574-26850648 Fax: +86-574-26855258 E-mail: sales@aumax-plast.com



#### www.aumaxplast.com



- 1. Siemens PLC control system with touch screen ensures single shaft shredder with stable working.
- 2. The four corners of rotating knives can be used, for long time using life.
- 3. The gaps between rotating and fixed knives can be adjusted for different materials.
- 4. The single shaft plastic shredder equipped high torque gear box for low speed rotor running.
- 5. Separate control cabinet with global top brand electric parts for stable working.
- 6. The intelligent program with rotor reversal function for rotor jammed and auto-stopping while material shortage.
- 7. Overload protection device to protect machine motor.

# Plastic materials before shredding and after shredding:









# 4. Single Shaft Plastic Shredder Details

AMS Series Single Shaft Plastic Recycling Shredder Machine adopts high intelligence Siemens PLC control system and LCD touch screen to use and operate machine quickly and easily. This Series plastic shredding machines can not only be used for recycling of plastic materials, but also for leathers, woods and RDF wastes.

Ningbo Aumax Plastic Machinery Co., Ltd

Address: No. 216, Lianhe Rd., Ningbo Economic & Tech Development Zone, Beilun, Ningbo, China Phone: +86-13819843291 Tel: +86-574-26850648 E-mail: sales@aumax-plast.com

Fax: +86-574-26855258



## 5. Single Shaft Plastic Shredder Qualification

Aumax Plast has been focusing on R&D and manufacturing of plastic recycling machine and auxiliary equipment for injection molding machine, blowing