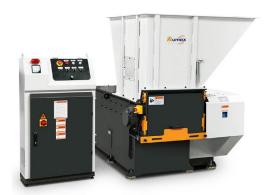

# **Single Shaft Plastic Shredder**

AMS Series Single Shaft Plastic
Shredder is designed for recycling of
wasted materials from different
industries, such as normal plastic
materials (plastic blocks and lumps,
plastic pipes and fittings, plastic pallets,
plastic films and woven bags, etc.),
wooden material wastes, electronic
waste products and RDF materials
recycling.

## 1. Single Shaft Plastic Shredder Introduction

AMS Series Single Shaft Plastic Shredder is designed for recycling of wasted materials from different industries, such as normal plastic materials (plastic blocks and lumps, plastic pipes and fittings, plastic pallets, plastic films and woven bags, etc.), wooden material wastes, electronic waste products and RDF materials recycling.