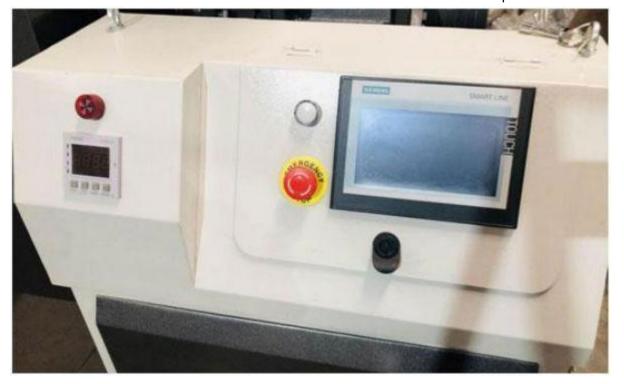

#### www.aumaxplast.com

- 1. Siemens PLC control system with touch screen ensures single shaft shredder with stable working.
- 2. The four corners of rotating knives can be used, for long time using life.
- 3. The gaps between rotating and fixed knives can be adjusted for different materials.
- 4. The single shaft plastic shredder equipped high torque gear box for low speed rotor running.
- 5. Separate control cabinet with global top brand electric parts for stable working.
- 6. The intelligent program with rotor reversal function for rotor jammed and auto-stopping while material shortage.
- 7. Overload protection device to protect machine motor.

# 4. Single Shaft Plastic Shredder Details

AMS Series Single Shaft Plastic Recycling Shredder Machine adopts high intelligence Siemens PLC control system and LCD touch screen to use and operate machine quickly and easily. This Series plastic shredding machines can not only be used for recycling of plastic materials, but also for leathers, woods and RDF wastes.