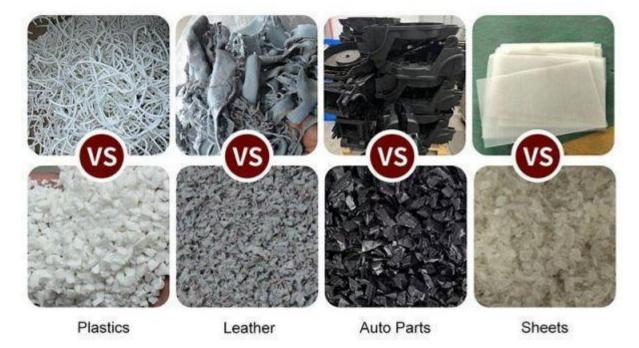

# Plastic materials before shredding and after shredding:

# 4. Single Shaft Plastic Shredder Details

AMS Series Single Shaft Plastic Recycling Shredder Machine adopts high intelligence Siemens PLC control system and LCD touch screen to use and operate machine quickly and easily. This Series plastic shredding machines can not only be used for recycling of plastic materials, but also for leathers, woods and RDF wastes.