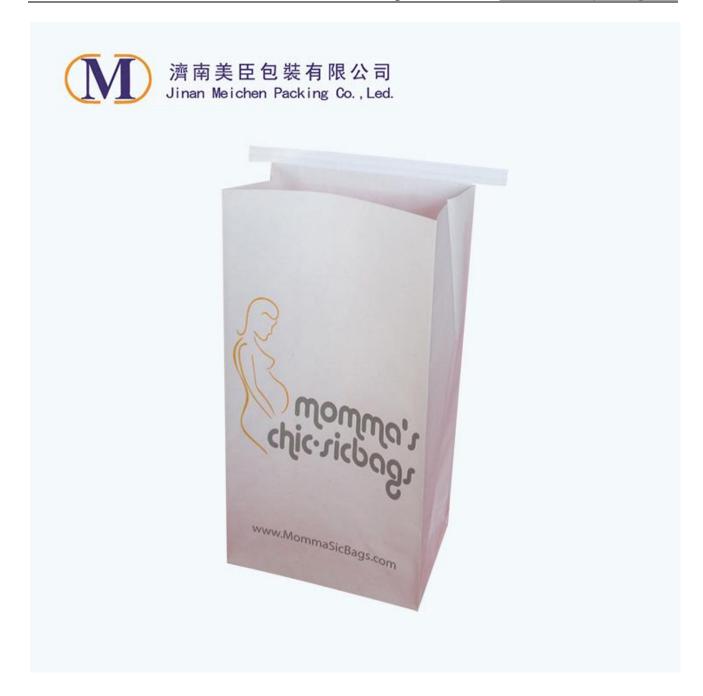

## **Product Feature And Application**

- 1. The material of vomit emesis bags poly laminated paper in white or natural color.
- 2. The opening of vomit emesis bags with a tin tie closure or vertical clip to make the bag reusable and reclosable
- 3. Dimension can be made to customers' specifications.
- 4. You can print your logo