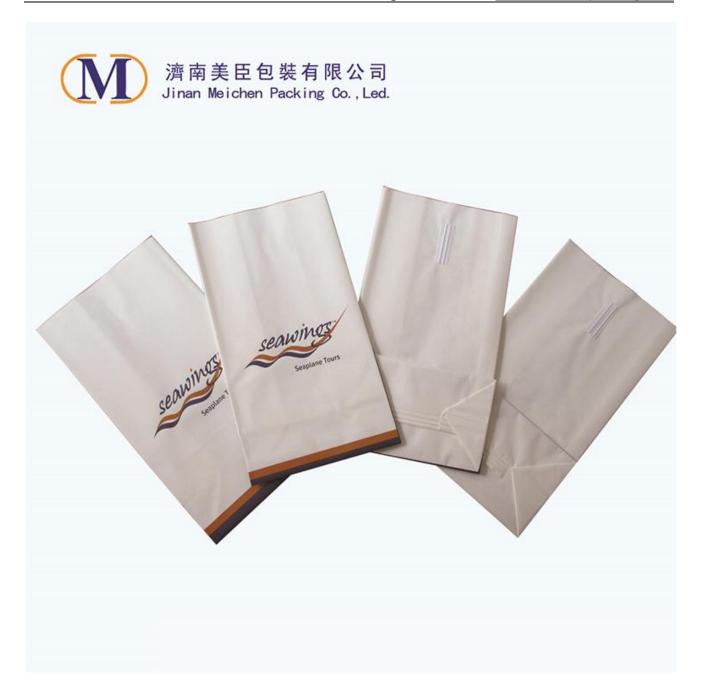

## **Product Feature And Application**

- 1. The material of vomit emesis bags poly laminated paper in white or natural color.
- 2. The opening of vomit emesis bags with a tin tie closure or vertical clip to make the bag reusable and reclosable
- 3. Dimension can be made to customers' specifications.
- 4. You can print your logo

### **Deliver, Shipping And Serving**

Packing of the vomit bag is 25pcs or 50pcs bags in a carton ,with a plastic bag inside, Delivery time will be according to the quantity,generally ,we can finish a 20ft container in a month. Shipping: by express ,by air ,by sea,by train