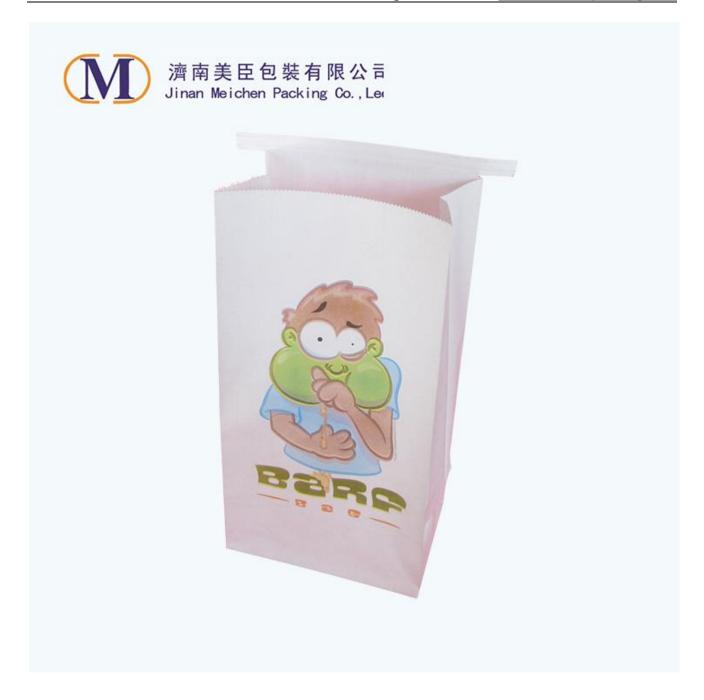

## **Product Feature And Application**

- 1. The material of vomit emesis bags poly laminated paper in white or natural color.
- 2. The opening of vomit emesis bags with a tin tie closure or vertical clip to make the bag reusable and reclosable
- 3. Dimension can be made to customers' specifications.
- 4. You can print your logo