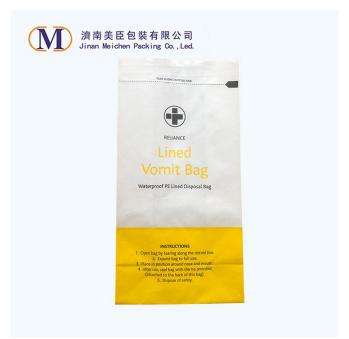

## **Hospital Vomit Bag**

We are professional in producing hospital vomit bags for 17 years and exported to more than 30countries all over the world ,such as the US ,UK .etc. We are expecting become your long term partner in China.

#### **Product Introduction**

Our high quality hospital vomit bag is made of paper and PE.The PE inside can keep the bag waterproof.when you want to vomit ,or leave some rubbish in the hospital. The vomit bag will be useful and convenient.

# **Product Parameter (Specification)**

| size                   | Printing   | material             | style         |
|------------------------|------------|----------------------|---------------|
| 220*110*60mm or custom | 1-4 colors | 60gwhite paper+15gPE | Square bottom |

# **Product Feature And Application**

- 1. The material of hospital vomit bag poly laminated paper in white or natural color.
- 2. The opening of bag with a tin tie closure or vertical clip to make the bag reusable and reclosable
- 3. Dimension can be made to customers' specifications.
- 4. Flexographic printing up to 4 colors.
- 5. Authenticity closure (Top Seal in combination with perforation) as an option.
- 6. Additional printed base label as an option.