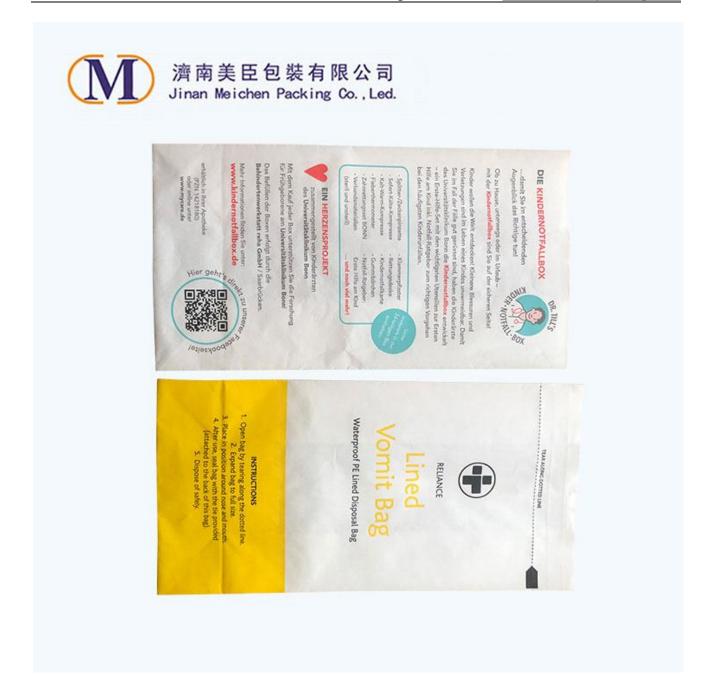

#### **Product Introduction**

Our high quality hospital vomit bag is made of paper and PE.The PE inside can keep the bag waterproof.when you want to vomit ,or leave some rubbish in the hospital. The vomit bag will be useful and convenient.

# **Product Feature And Application**

- 1. The material of hospital vomit bag poly laminated paper in white or natural color.
- 2. The opening of bag with a tin tie closure or vertical clip to make the bag reusable and reclosable
- 3. Dimension can be made to customers' specifications.
- 4. Flexographic printing up to 4 colors.
- 5. Authenticity closure (Top Seal in combination with perforation) as an option.
- 6. Additional printed base label as an option.