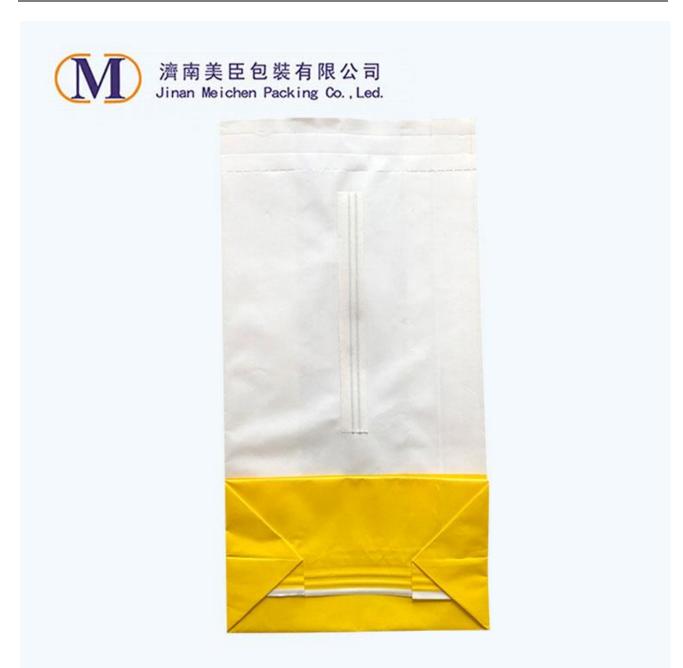

# **Product Parameter (Specification)**

| size                   | Printing   | material             | style         |
|------------------------|------------|----------------------|---------------|
| 220*110*60mm or custom | 1-4 colors | 60gwhite paper+15gPE | Square bottom |

# **Product Feature And Application**

- 1. The material of hospital vomit bag poly laminated paper in white or natural color.
- 2. The opening of bag with a tin tie closure or vertical clip to make the bag reusable and reclosable
- 3. Dimension can be made to customers' specifications.
- 4. Flexographic printing up to 4 colors.
- 5. Authenticity closure (Top Seal in combination with perforation) as an option.
- 6. Additional printed base label as an option.

#### **Product Details**

| Specification  |                                                                        |  |
|----------------|------------------------------------------------------------------------|--|
| Size           | 240*125*80mm (varieous size and shapes, customized size are available) |  |
| Material       | 60-120gsm white kraft paper with PE laminated inside                   |  |
|                | 60-120gsm whitewood free paper with PE laminated inside                |  |
| Printing/color | Pantone color as well as CMYK / flexographic printing                  |  |
| Logo           | Plain (customer design and logo are welcomed )                         |  |
| Usuage         | motion sickness                                                        |  |
| MOQ            | 50,000pcs                                                              |  |
| Packing        | 25pcs/pack, 1000pcs/carton                                             |  |
| Capacity       | 2-3 million pieces per month                                           |  |
| Delivery time  | 50,000pcs finished within 15 days (200,000pcs with in 15-20days)       |  |