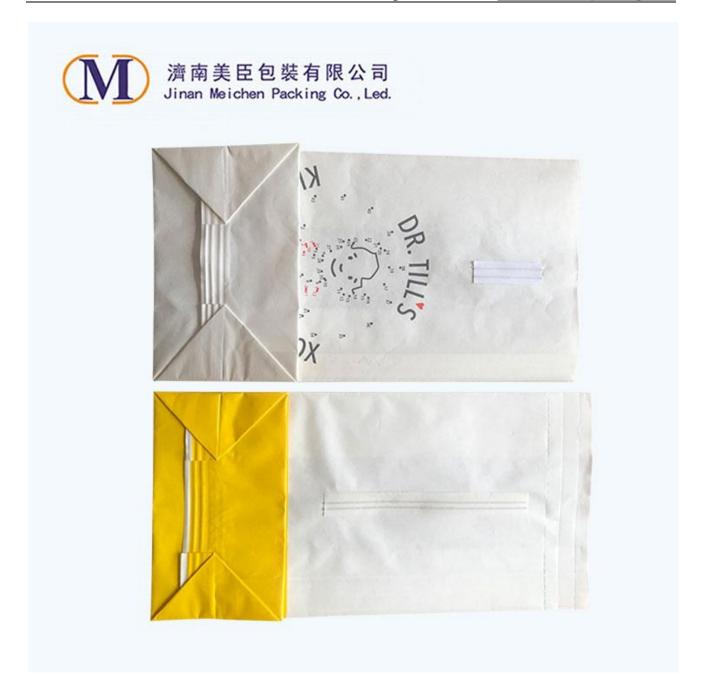

# **Product Feature And Application**

- 1. The material of hospital vomit bag poly laminated paper in white or natural color.
- 2. The opening of bag with a tin tie closure or vertical clip to make the bag reusable and reclosable
- 3. Dimension can be made to customers' specifications.
- 4. Flexographic printing up to 4 colors.
- 5. Authenticity closure (Top Seal in combination with perforation) as an option.
- 6. Additional printed base label as an option.

#### **Product Details**

| Specification  |                                                                        |  |
|----------------|------------------------------------------------------------------------|--|
| Size           | 240*125*80mm (varieous size and shapes, customized size are available) |  |
| Material       | 60-120gsm white kraft paper with PE laminated inside                   |  |
|                | 60-120gsm whitewood free paper with PE laminated inside                |  |
| Printing/color | Pantone color as well as CMYK / flexographic printing                  |  |
| Logo           | Plain (customer design and logo are welcomed )                         |  |
| Usuage         | motion sickness                                                        |  |
| MOQ            | 50,000pcs                                                              |  |
| Packing        | 25pcs/pack, 1000pcs/carton                                             |  |
| Capacity       | 2-3 million pieces per month                                           |  |
| Delivery time  | 50,000pcs finished within 15 days (200,000pcs with in 15-20days)       |  |