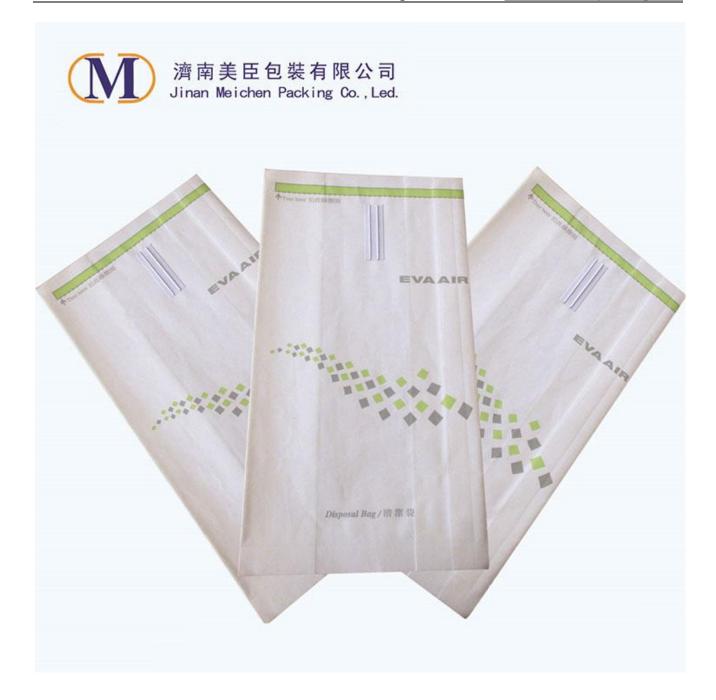

#### **Product Introduction**

Our high quality disposable vomit bag is made of paper and PE. The PE inside keeps the bag waterproof. We use water-based ink, which is environmentally friendly. The vomit bag is widely used in airplane, railway, bus or hospital.

# **Product Feature And Application**

- 1. The material of vomit bag is poly laminated paper in white or natural color.
- 2. Sharp bottom and square bottom can be chosen
- 3. On the top of the vomit bag with a tin tie closure or vertical clip to make the bag reusable and reclosable
- 4. Dimension and printing can be made as per the customers' requirement