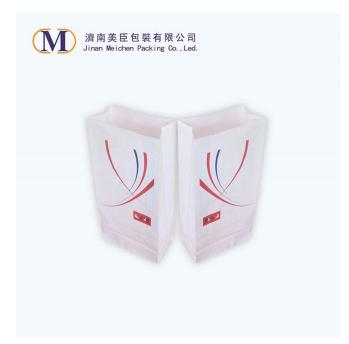

#### **Product Introduction**

Our high quality disposable vomit bag is made of paper and PE. The PE inside keeps the bag waterproof. We use water-based ink, which is environmentally friendly. The vomit bag is widely used in airplane, railway, bus or hospital.

# **Product Feature And Application**

- 1. The material of vomit bag is poly laminated paper in white or natural color.
- 2. Sharp bottom and square bottom can be chosen
- 3. On the top of the vomit bag with a tin tie closure or vertical clip to make the bag reusable and reclosable
- 4. Dimension and printing can be made as per the customers' requirement