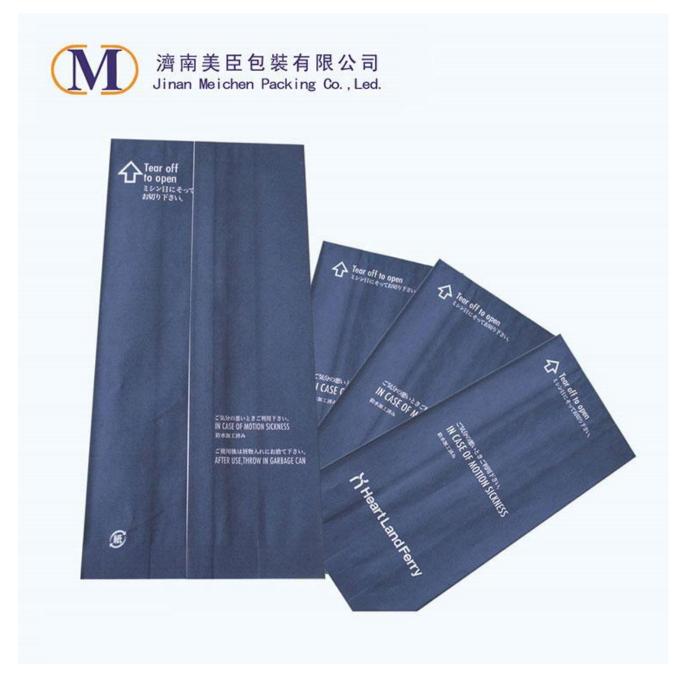

#### **Product Introduction**

Our high quality disposable vomit bag is made of paper and PE. The PE inside keeps the bag waterproof. We use water-based ink, which is environmentally friendly. The vomit bag is widely used in airplane, railway, bus or hospital.

# **Product Feature And Application**

- 1. The material of vomit bag is poly laminated paper in white or natural color.
- 2. Sharp bottom and square bottom can be chosen
- 3. On the top of the vomit bag with a tin tie closure or vertical clip to make the bag reusable and reclosable
- 4. Dimension and printing can be made as per the customers' requirement