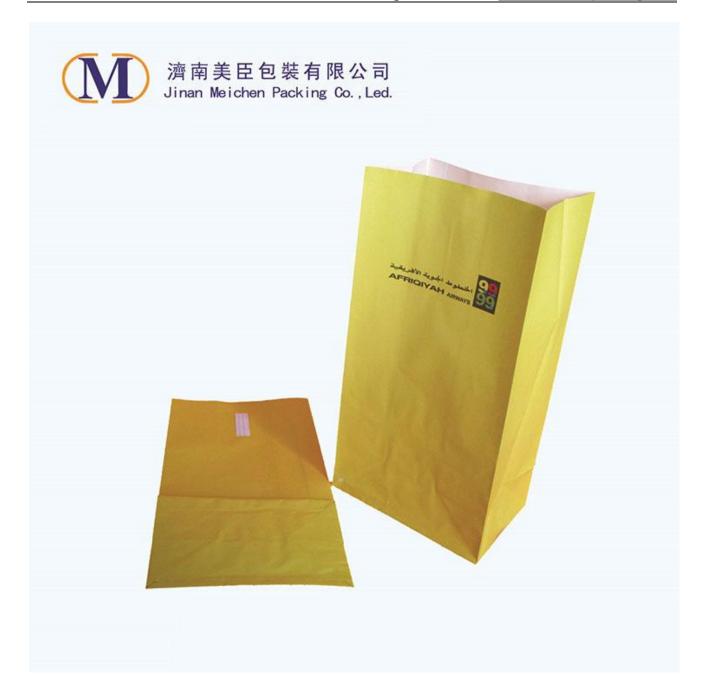

#### **Product Introduction**

Our high quality disposable vomit bag is made of paper and PE. The PE inside keeps the bag waterproof. We use water-based ink, which is environmentally friendly. The vomit bag is widely used in airplane, railway, bus or hospital.

# **Product Feature And Application**

- 1. The material of vomit bag is poly laminated paper in white or natural color.
- 2. Sharp bottom and square bottom can be chosen
- 3. On the top of the vomit bag with a tin tie closure or vertical clip to make the bag reusable and reclosable
- 4. Dimension and printing can be made as per the customers' requirement