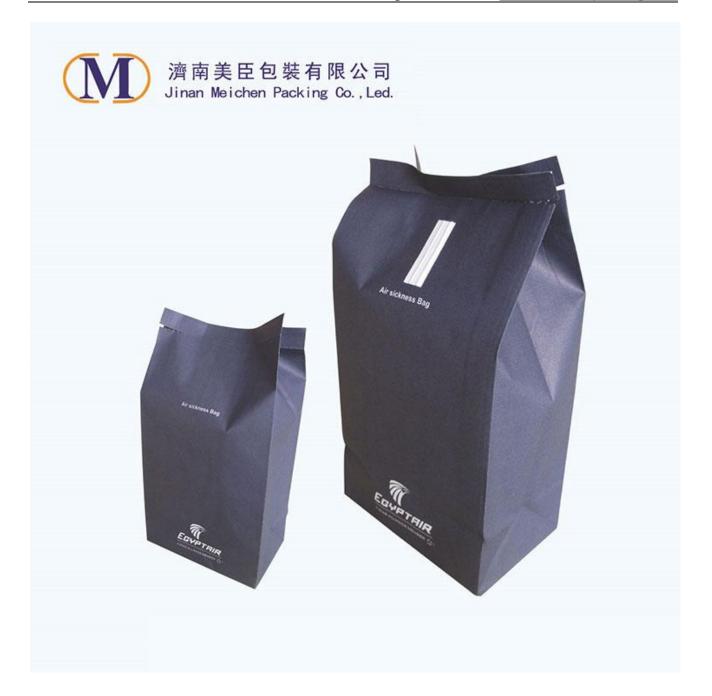

#### **Product Introduction**

Our high quality disposable vomit bag is made of paper and PE. The PE inside keeps the bag waterproof. We use water-based ink, which is environmentally friendly. The vomit bag is widely used in airplane, railway, bus or hospital.

# **Product Feature And Application**

- 1. The material of vomit bag is poly laminated paper in white or natural color.
- 2. Sharp bottom and square bottom can be chosen
- 3. On the top of the vomit bag with a tin tie closure or vertical clip to make the bag reusable and reclosable
- 4. Dimension and printing can be made as per the customers' requirement