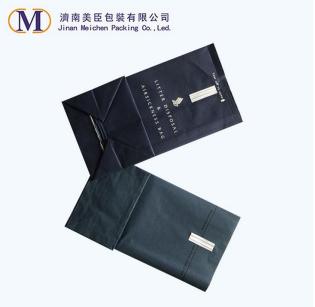

### **Product Feature And Application**

- 1. The material of disposable barf bag poly laminated paper in white or natural color.
- 2. The opening of disposable barf bag with a tin tie closure or vertical clip to make the bag reusable and reclosable
- 3. Dimension can be made to customers' specifications.
- 4. You can print your logo

## **Product Details**

| Specification  |                                                                        |  |  |
|----------------|------------------------------------------------------------------------|--|--|
| Size           | 240*125*80mm (varieous size and shapes, customized size are available) |  |  |
| Material       | 60-120gsm white kraft paper with PE laminated inside                   |  |  |
|                | 60-120gsm whitewood free paper with PE laminated inside                |  |  |
| Printing/color | Pantone color as well as CMYK / flexographic printing                  |  |  |
| Logo           | Plain (customer design and logo are welcomed )                         |  |  |
| Usuage         | motion sickness                                                        |  |  |
| MOQ            | 50,000pcs                                                              |  |  |
| Packing        | 25pcs/pack, 1000pcs/carton                                             |  |  |
| Capacity       | 2-3 million pieces per month                                           |  |  |
| Delivery time  | 50,000pcs finished within 15 days (200,000pcs with in 15-20days)       |  |  |