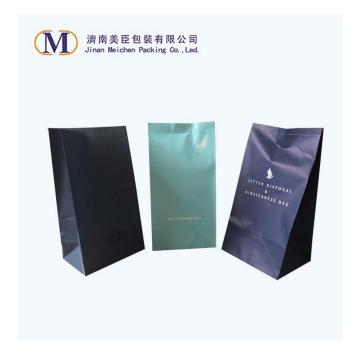

#### **Product Introduction**

Our high quality disposable barf bag is made of paper and PE. The PE inside can keep the bag waterproof. We use water-based ink and it's environmentally friendly.

### **Product Feature And Application**

- 1. The material of disposable barf bag poly laminated paper in white or natural color.
- 2. The opening of disposable barf bag with a tin tie closure or vertical clip to make the bag reusable and reclosable
- 3. Dimension can be made to customers' specifications.
- 4. You can print your logo

### **Product Parameter (Specification)**

| size         | Printing   | material             | style                         |
|--------------|------------|----------------------|-------------------------------|
| 235*125*80mm | 1-4 colors | 60gwhite paper+15gPE | Square bottom or sharp bottom |