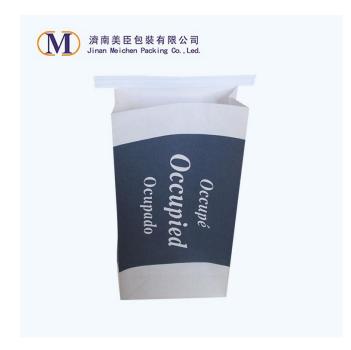

### **Product Introduction**

Our high quality barf bag is made of paper and PE. The PE inside can keep the bag waterproof. We use water-based ink and it's environmentally friendly.

# **Product Feature And Application**

- 1. We use high quality material to make the barf bag poly laminated paper in white or natural color.
- 2. The barf bag use block bottom to make it easy to fill and stand up and the flat bottom barf bag is cheap.
- 3. On the top of the barf bag with a tin tie closure or vertical clip to make the bag reusable and reclosable
- 4. Dimension can be made to customers' specifications.
- 5. Custom printing
- 6. For airline/railway/bus/car/ship /hospital waste

# **Product Details**

| *Brand          | mc                                               |  |
|-----------------|--------------------------------------------------|--|
| *Bag type       | Block bottom or flat bottom                      |  |
| *commonSize     | H235*W125*S80mm                                  |  |
| *commonMaterial | 60gsm white paper+15PE                           |  |
| *Printing       | 1-4 color                                        |  |
| *Customization  | Acceptable                                       |  |
| *Use            | For airline/railway/bus/car/ship /hospital waste |  |