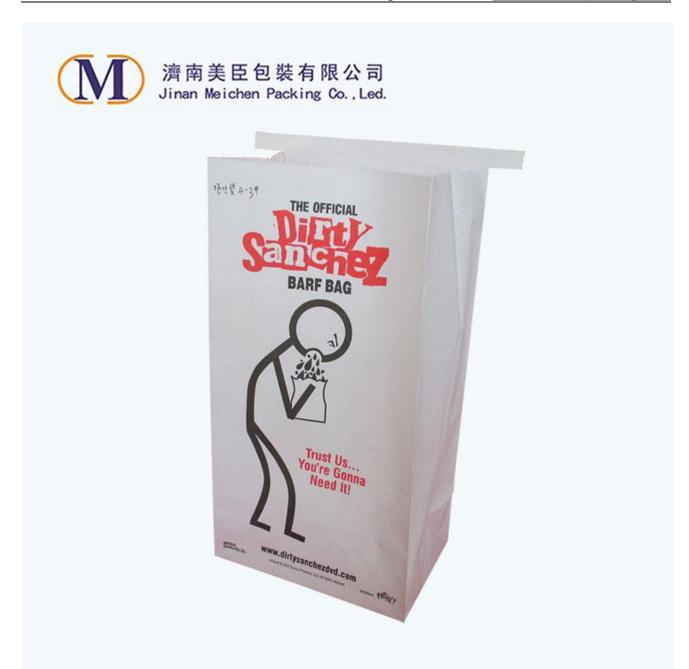

### **Product Introduction**

Our high quality barf bag is made of paper and PE. The PE inside can keep the bag waterproof. We use water-based ink and it's environmentally friendly.

# **Product Feature And Application**

- 1. We use high quality material to make the barf bag poly laminated paper in white or natural color.
- 2. The barf bag use block bottom to make it easy to fill and stand up and the flat bottom barf bag is cheap.
- 3. On the top of the barf bag with a tin tie closure or vertical clip to make the bag reusable and reclosable
- 4. Dimension can be made to customers' specifications.
- 5. Custom printing
- 6. For airline/railway/bus/car/ship /hospital waste

# **Product Details**

| *Brand          | mc                                               |  |
|-----------------|--------------------------------------------------|--|
| *Bag type       | Block bottom or flat bottom                      |  |
| *commonSize     | H235*W125*S80mm                                  |  |
| *commonMaterial | 60gsm white paper+15PE                           |  |
| *Printing       | 1-4 color                                        |  |
| *Customization  | Acceptable                                       |  |
| *Use            | For airline/railway/bus/car/ship /hospital waste |  |