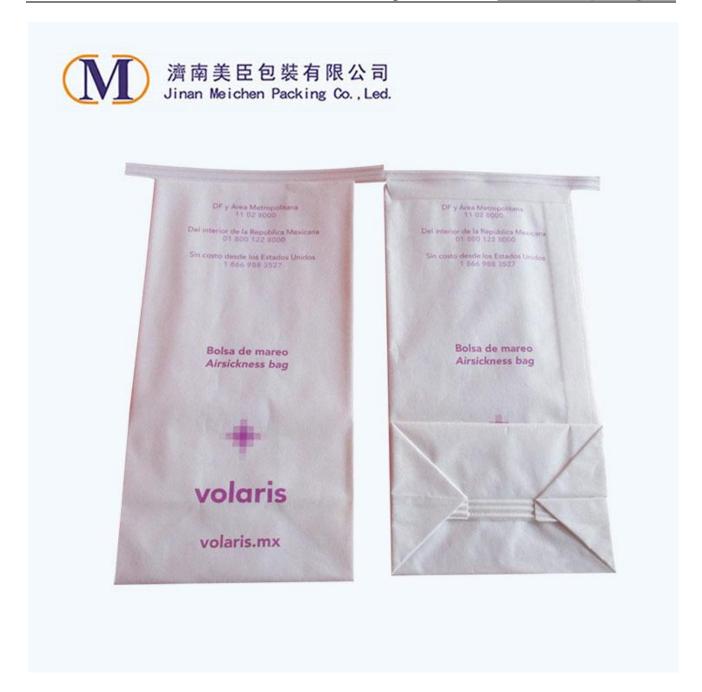

### **Product Introduction**

Our high quality barf bag is made of paper and PE. The PE inside can keep the bag waterproof. We use water-based ink and it's environmentally friendly.

# **Product Feature And Application**

- 1. We use high quality material to make the barf bag poly laminated paper in white or natural color.
- 2. The barf bag use block bottom to make it easy to fill and stand up and the flat bottom barf bag is cheap.
- 3. On the top of the barf bag with a tin tie closure or vertical clip to make the bag reusable and reclosable
- 4. Dimension can be made to customers' specifications.
- 5. Custom printing
- 6. For airline/railway/bus/car/ship /hospital waste

# **Product Details**

| *Brand          | mc                                               |  |
|-----------------|--------------------------------------------------|--|
| *Bag type       | Block bottom or flat bottom                      |  |
| *commonSize     | H235*W125*S80mm                                  |  |
| *commonMaterial | 60gsm white paper+15PE                           |  |
| *Printing       | 1-4 color                                        |  |
| *Customization  | Acceptable                                       |  |
| *Use            | For airline/railway/bus/car/ship /hospital waste |  |