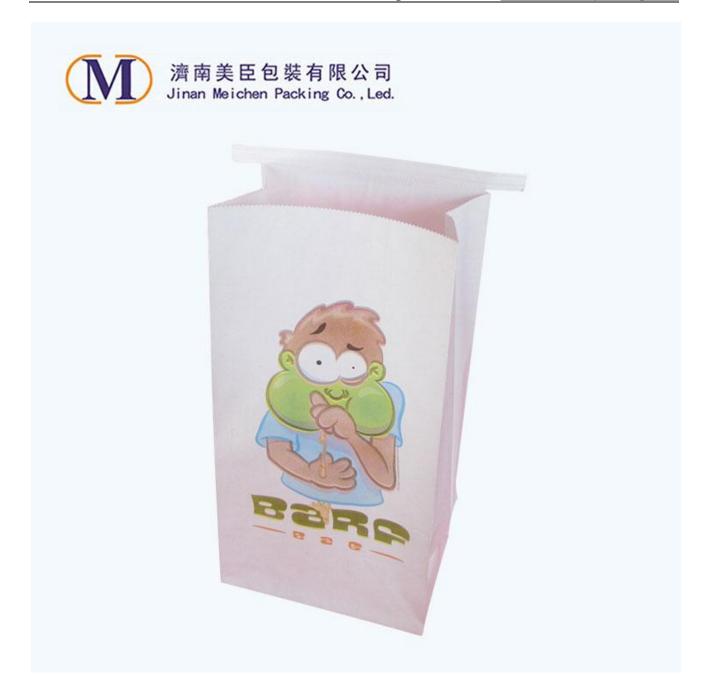

### **Product Introduction**

Our high quality barf bag is made of paper and PE. The PE inside can keep the bag waterproof. We use water-based ink and it's environmentally friendly.

# **Product Feature And Application**

- 1. We use high quality material to make the barf bag poly laminated paper in white or natural color.
- 2. The barf bag use block bottom to make it easy to fill and stand up and the flat bottom barf bag is cheap.
- 3. On the top of the barf bag with a tin tie closure or vertical clip to make the bag reusable and reclosable
- 4. Dimension can be made to customers' specifications.
- 5. Custom printing
- 6. For airline/railway/bus/car/ship /hospital waste

# **Product Details**

| *Brand          | mc                                               |  |
|-----------------|--------------------------------------------------|--|
| *Bag type       | Block bottom or flat bottom                      |  |
| *commonSize     | H235*W125*S80mm                                  |  |
| *commonMaterial | 60gsm white paper+15PE                           |  |
| *Printing       | 1-4 color                                        |  |
| *Customization  | Acceptable                                       |  |
| *Use            | For airline/railway/bus/car/ship /hospital waste |  |