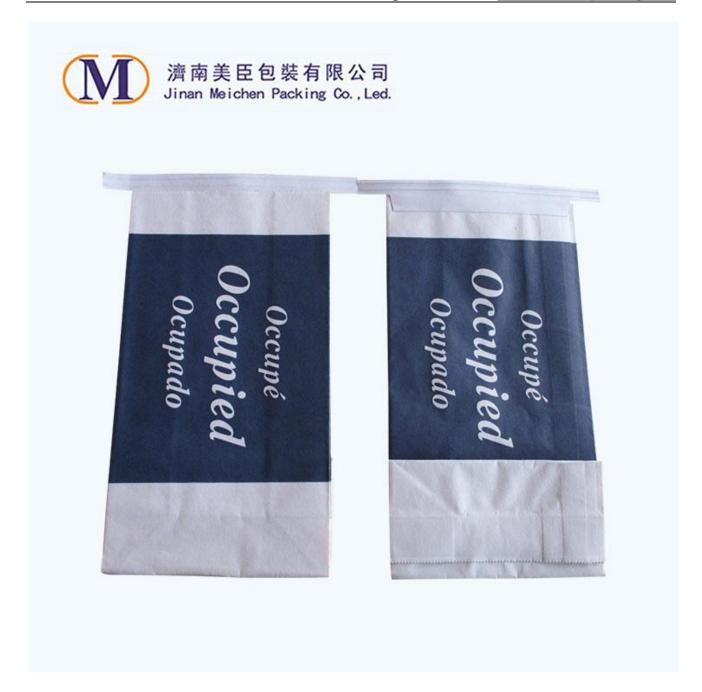

### **Product Introduction**

Our high quality barf bag is made of paper and PE. The PE inside can keep the bag waterproof. We use water-based ink and it's environmentally friendly.

# **Product Feature And Application**

- 1. We use high quality material to make the barf bag poly laminated paper in white or natural color.
- 2. The barf bag use block bottom to make it easy to fill and stand up and the flat bottom barf bag is cheap.
- 3. On the top of the barf bag with a tin tie closure or vertical clip to make the bag reusable and reclosable
- 4. Dimension can be made to customers' specifications.
- 5. Custom printing
- 6. For airline/railway/bus/car/ship /hospital waste

# **Product Details**

| *Brand          | mc                                               |  |
|-----------------|--------------------------------------------------|--|
| *Bag type       | Block bottom or flat bottom                      |  |
| *commonSize     | H235*W125*S80mm                                  |  |
| *commonMaterial | 60gsm white paper+15PE                           |  |
| *Printing       | 1-4 color                                        |  |
| *Customization  | Acceptable                                       |  |
| *Use            | For airline/railway/bus/car/ship /hospital waste |  |