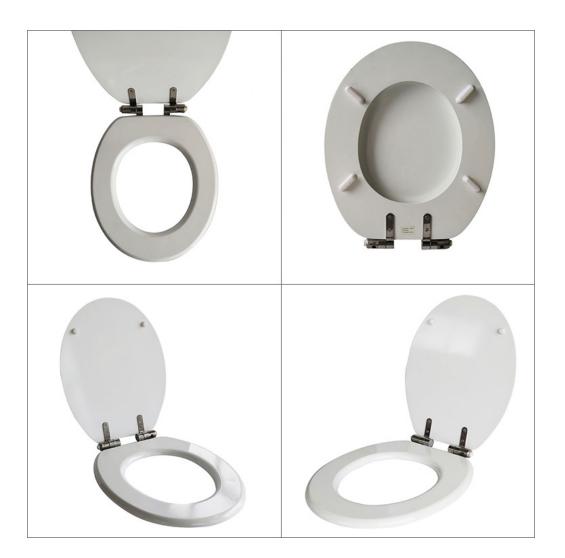

## 2. Product Parameter (Specification) of Wood Toilet Seat

| Product Name         | Wood Toilet Seat               |
|----------------------|--------------------------------|
| Material             | MDF(Wood)                      |
| Max. Weight Capacity | 200kg                          |
| Pattern              | Customized Designs             |
| Size                 | 17", 18", 19"                  |
| Weight               | 3kg                            |
| Function             | Soft Close                     |
| Shape                | Round/Oral/V/Square shapes     |
| Hinge                | Zinc Alloy/Stainless Steel/ABS |

## Material

Our high-quality Wood Toilet Seats are made of finely pulped softwood which is then pressed (MDF). The material is skin-friendly, offers exceptional comfort and a particularly fine finish.

#### **Dimensions:**

 $L/W/H 43.5 \times 37.5 \times 5 \text{ cm}$  – The length "L" is specified without the universal hinges on the toilet lid. The mounting holes on the toilet can be spaced from 10.5 to 20 cm apart for optimum seat installation.