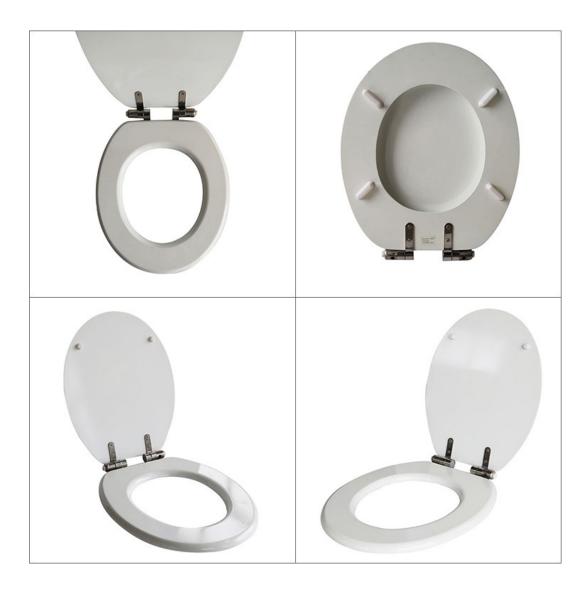

# 2. Product Parameter (Specification) of Toilet Seat Europe

| Product Name         | Toilet Seat Europe             |
|----------------------|--------------------------------|
| Material             | MDF(Wood)                      |
| Max. Weight Capacity | 200kg                          |
| Pattern              | Customized Designs             |
| Size                 | 17", 18", 19"                  |
| Weight               | 3kg                            |
| Function             | Soft Close                     |
| Shape                | Round/Oral/V/Square shapes     |
| Hinge                | Zinc Alloy/Stainless Steel/ABS |
| Fit                  | Universal                      |
| Mounting             | From Below or Above            |

### **Dimensions:**

 $L/W/H 43.5 \times 37.5 \times 5 \text{ cm}$  – The length "L" is specified without the universal hinges on the toilet lid. The mounting holes on the toilet can be spaced from 10.5 to 20 cm apart for optimum seat installation.