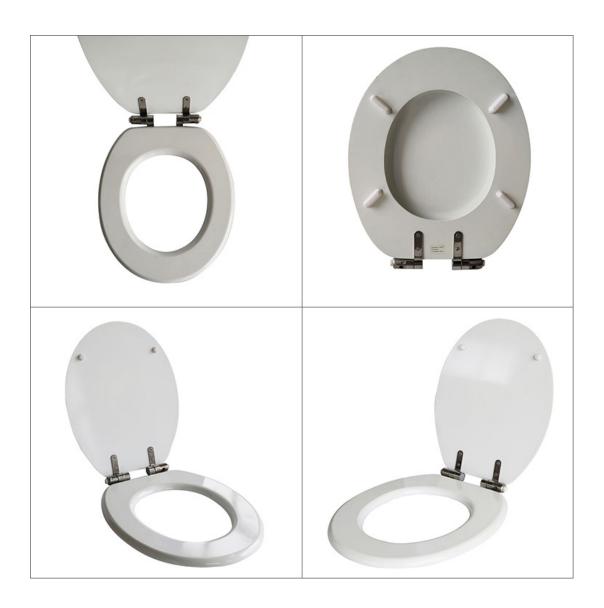

#### Installation:

Our Soft Close Toilet Seats come in a standard size with adjustable hinges so they fit on almost all commercial toilet bowls (wall-mounted or pedestal). Quick and easy installation is guaranteed thanks to the quick-fastening set included.

#### **Dimensions:**

L/W/H 43.5 x 37.5 x 5 cm – The length "L" is specified without the universal hinges on the toilet lid. The mounting holes on the toilet can be spaced from 10.5 to 20 cm apart for optimum seat installation.