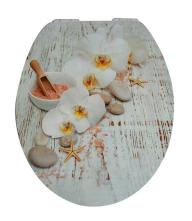

# 1. Fashion and High Quality of Mould Mdf Toilet Seat

Mould Mdf Toilet Seat for standard toilets with stable design made of strong and fracture resistant MDF material guarantees a long service life. Different creative patterns are very suitable for adjusting the bathroom or guesting toilet according to your wishes, so as to make a personalized design.

# Design

Suzhou Fine Era co., Itd

Tel: +86-15862360430

The variety of patterns and designs, applied to one to three surfaces on the toilet seat, customized solid colors are also popular in Europe and North America. We accept OEM and ODM.