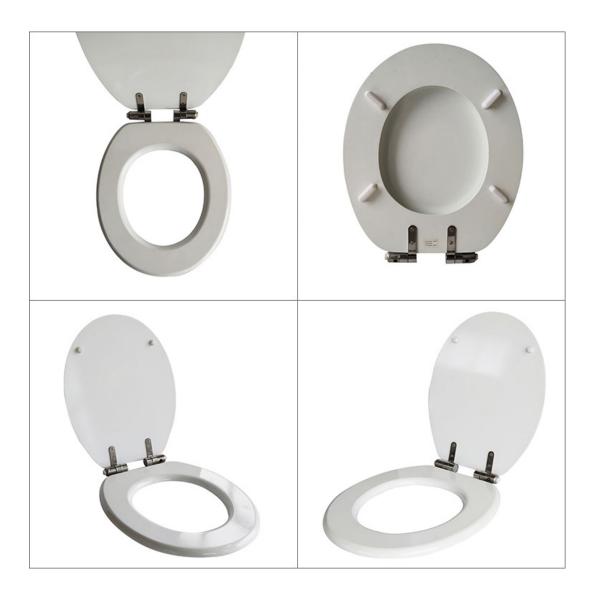

#### Installation:

Our Mould Mdf Toilet Seats come in a standard size with adjustable hinges so they fit on almost all commercial toilet bowls (wall-mounted or pedestal). Quick and easy installation is guaranteed thanks to the quick-fastening set included.

#### **Dimensions:**

L/W/H 43.5 x 37.5 x 5 cm – The length "L" is specified without the universal hinges on the toilet lid. The mounting holes on the toilet can be spaced from 10.5 to 20 cm apart for optimum seat installation.