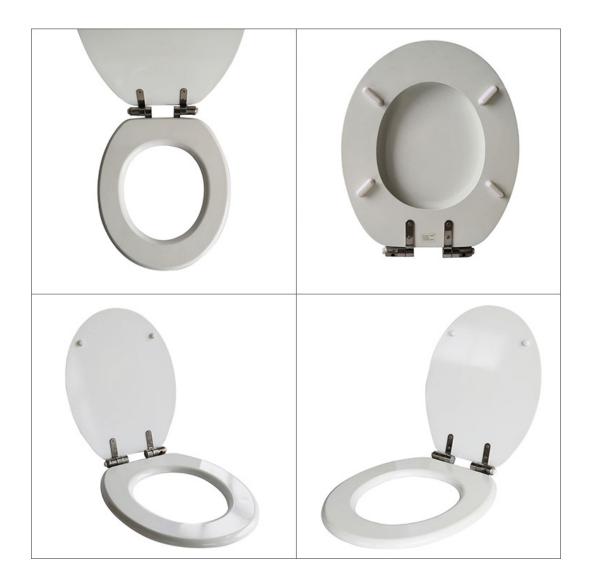

# 3. Detail of Luxury Toilet Seat

#### Installation:

Our Luxury Toilet Seats come in a standard size with adjustable hinges so they fit on almost all commercial toilet bowls (wall-mounted or pedestal). Quick and easy installation is guaranteed thanks to the quick-fastening set included.

#### **Dimensions:**

L/W/H 43.5 x 37.5 x 5 cm – The length "L" is specified without the universal hinges on the toilet lid. The mounting holes on the toilet can be spaced from 10.5 to 20 cm apart for optimum seat installation.