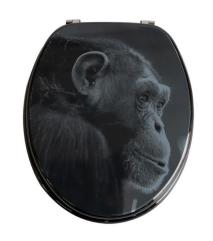

#### **Black Toilet Seat**

For more than 10 years, tens of millions of top-notch Black Toilet Seat has been exported all over the world by Suzhou Fine Era

# 1. Good User Experience of Black Toilet Seat

You'll not only enjoy our product's extravagant look, but also its excellent workmanship featuring a smooth surface that's easy to clean. This high level of quality ensures that you will enjoy our new Toilet Seat Lid for a long time.

### **Material**

Our high-quality Black Toilet Seats are made of finely pulped softwood which is then pressed (MDF). The material is skin-friendly, offers exceptional comfort and a particularly fine finish.

### Design

Suzhou Fine Era co., Itd

Tel: +86-15862360430

The variety of patterns and designs, applied to one to three surfaces on the toilet seat, customized solid colors are also popular in Europe and North America. We accept OEM and ODM.