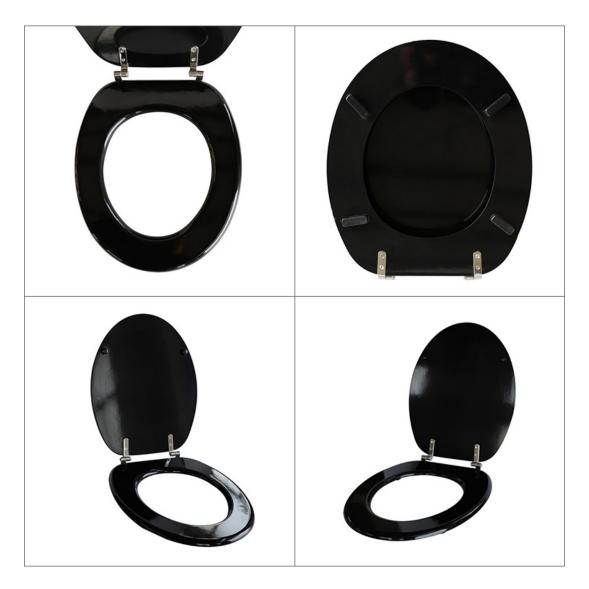

#### Installation:

Our Black Toilet Seats come in a standard size with adjustable hinges so they fit on almost all commercial toilet bowls (wall-mounted or pedestal). Quick and easy installation is guaranteed thanks to the quick-fastening set included.

#### **Dimensions:**

L/W/H 43.5 x 37.5 x 5 cm – The length "L" is specified without the universal hinges on the toilet lid. The mounting holes on the toilet can be spaced from 10.5 to 20 cm apart for optimum seat installation.

#### Cleaning:

The smooth surface of the toilet lid is impressively hygienic and easy to clean, suitable for standard commercial cleaning products and offers maximum hygiene. High-quality, strong MDF and sturdy metal hinges also ensure durability and excellent stability.