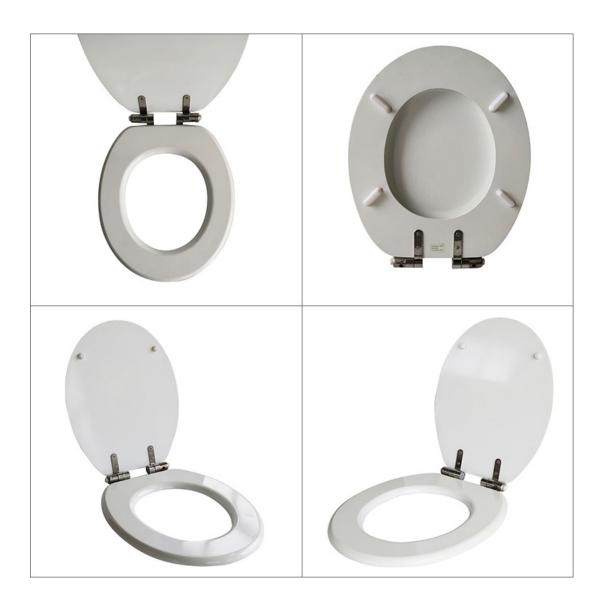

### Material

Our high-quality 3d Print Toilet Seats are made of finely pulped softwood which is then pressed (MDF). The material is skin-friendly, offers exceptional comfort and a particularly fine finish.

#### Installation:

Our 3d Print Toilet Seats come in a standard size with adjustable hinges so they fit on almost all commercial toilet bowls (wall-mounted or pedestal). Quick and easy installation is guaranteed thanks to the quick-fastening set included.

#### **Dimensions:**

L/W/H 43.5 x 37.5 x 5 cm – The length "L" is specified without the universal hinges on the toilet lid. The mounting holes on the toilet can be spaced from 10.5 to 20 cm apart for optimum seat installation.

#### Cleaning:

The smooth surface of the toilet lid is impressively hygienic and easy to clean, suitable for standard commercial cleaning products and offers maximum hygiene. High-quality, strong MDF and sturdy metal hinges also ensure durability and excellent stability.