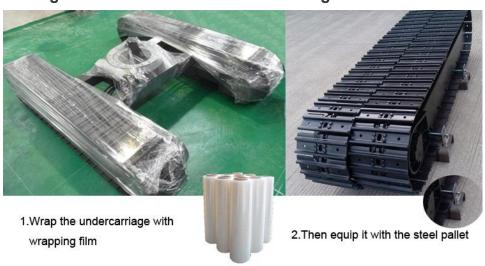

er pads



# Application of Custom Built 4 ton rubber track undercarriage Drilling machine:

Anchor drilling rig, water well drilling rig, core drilling rig, Jet drilling rig, down-hole drilling rig, hydraulic crawler drilling rig, for poling rig, multipurpose drilling rig, no-dig drilling rig, etc.



Construction machinery machine: mini excavator, mini pilling machine, Aerial work platform, Small transport loading equipment, etc.

Coaling machine: slag-raking machine, tunnel drilling rig, hydraulic drilling machine, rock loader, etc

Mining machine: mobile crusher, heading machine, conveying equipment, etc. Agriculture machine: Sugar cane harvester, lawn mower, compost turner, ditching machine, etc



Type of cross member for selection





# Package of 4 ton rubber track undercarriage



# **Strict Quality Control**