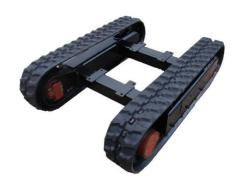

## 4 Ton Rubber Track Undercarriage

You are welcomed to come to our factory to buy the hot sale, low price, and high-quality Bonny Hydraulics® 4 Ton Rubber Track Undercarriage. We look forward to cooperating with you.

BONNY HYDRAULICS is a specialized 4 Ton Rubber Track Undercarriage manufacturer and supplier in China. We have been specialized in designing and manufacturing the 4 Ton Rubber Track Undercarriage for more than 15 years. Besides 4 Ton Rubber Track Undercarriage, we can offer the track undercarriage with payload ranges from 500 kgs to 80,000 kgs. The dimension can be customized design based on real application of customer's. Since the establishment of Bonny, we keep the whole world in view and blaze steadily new trails. By now, we have developed various Custom Built Track Undercarriage and the load capacity is from 0.5 ton to 80 ton. Meanwhile, we have a lot of experience engineers who can provide you technical support and technical consultancy to meet your needs.