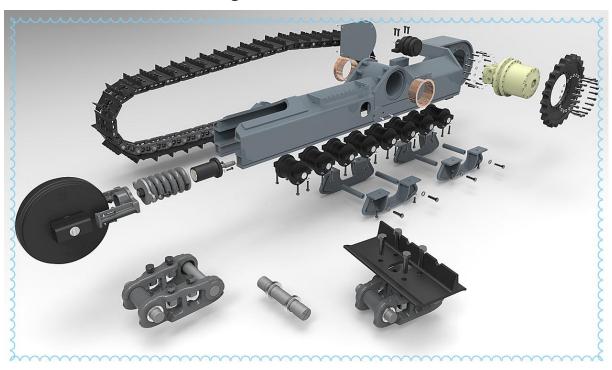

------|-----------------------|---------------------------|---------------|
| RT-1500 | 1420        | 1066                 | 350 | 980              | 230                   | 165                       | 3+3           |
| RT-2500 | 1850        | 1370                 | 480 | 1220             | 250                   | 245                       | 4+4           |
| RT-3500 | 1980        | 1511                 | 500 | 1520             | 300                   | 250                       | 5+5           |



#### www.bonny-hydraulic.com

| RT-5000 | 2500 | 1950 | 550 | 1800 | 350 | 265 | 6+6 |
|---------|------|------|-----|------|-----|-----|-----|
| RT-6000 | 2905 | 2355 | 550 | 1800 | 400 | 265 | 7+7 |
| RT-8000 | 2950 | 2450 | 600 | 1800 | 400 | 310 | 7+7 |

# Structure of track undercarriage



# Type of track undercarriage for selection:

- A. Steel track undercarriage;
- B. Rubber track undercarriage;
- C. Steel track undercarriage with rubber pads



# Application of Custom Built 4 ton rubber track undercarriage Drilling machine:

Anchor drilling rig, water well drilling rig, core drilling rig, Jet drilling rig, down-hole drilling rig, hydraulic crawler drilling rig, for poling rig, multipurpose drilling rig, no-dig drilling rig, etc.



Construction machinery machine: mini excavator, mini pilling machine, Aerial work platform, Small transport loading equipment, etc.

Coaling machine: slag-raking machine, tunnel drilling rig, hydraulic drilling machine, rock loader, etc

Mining machine: mobile crusher, heading machine, conveying equipment, etc. Agriculture machine: Sugar can