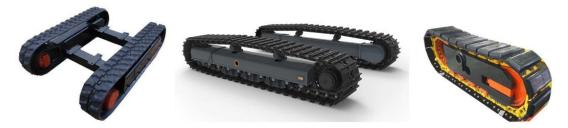

# Type of track undercarriage for selection:

- A. Steel track undercarriage;
- B. Rubber track undercarriage;
- C. Steel track undercarriage with rubber pads