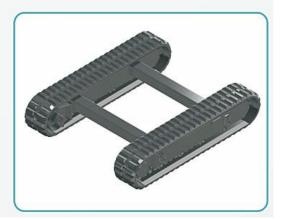

## 4 Ton Rubber Track Undercarriage

You are welcomed to come to our factory to buy the hot sale, low price, and high-quality Bonny Hydraulics® 4 Ton Rubber Track Undercarriage. We look forward to cooperating with you.

BONNY HYDRAULICS is a specialized 4 Ton Rubber Track Undercarriage manufacturer and supplier in China. We have been specialized in designing and manufacturing the 4 Ton Rubber Track Undercarriage for more than 15 years. Besides 4 Ton Rubber Track Undercarriage, we can offer the track undercarriage with payload ranges from 500 kgs to 80,000 kgs. The dimension can be customized design based on real application of customer's. Since the establishment of Bonny, we keep the whole world in view and blaze steadily new trails. By now, we have developed various Custom Built Track Undercarriage and the load capacity is from 0.5 ton to 80 ton. Meanwhile, we have a lot of experience engineers who can provide you technical support and technical consultancy to meet your needs.