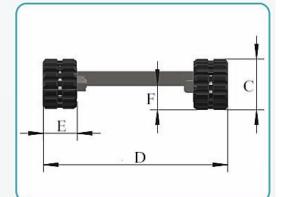

| MODEL   | A<br>Length | B Center<br>Distance |     | D Total<br>Width | E Width of track shoe | F Height of<br>Cross beam | No. of roller |
|---------|-------------|----------------------|-----|------------------|-----------------------|---------------------------|---------------|
| RT-1500 | 1420        | 1066                 | 350 | 980              | 230                   | 165                       | 3+3           |
| RT-2500 | 1850        | 1370                 | 480 | 1220             | 250                   | 245                       | 4+4           |
| RT-3500 | 1980        | 1511                 | 500 | 1520             | 300                   | 250                       | 5+5           |

#### www.bonny-hydraulic.com

| RT-5000 | 2500 | 1950 | 550 | 1800 | 350 | 265 | 6+6 |
|---------|------|------|-----|------|-----|-----|-----|
| RT-6000 | 2905 | 2355 | 550 | 1800 | 400 | 265 | 7+7 |
| RT-8000 | 2950 | 2450 | 600 | 1800 | 400 | 310 | 7+7 |