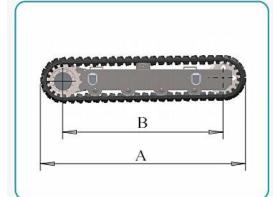

| MODEL   | A<br>Length | B Center<br>Distance |     | D Total<br>Width | E Width of track shoe | F Height of<br>Cross beam | No. of roller |
|---------|-------------|----------------------|-----|------------------|-----------------------|---------------------------|---------------|
| RT-1500 | 1420        | 1066                 | 350 | 980              | 230                   | 165                       | 3+3           |
| RT-2500 | 1850        | 1370                 | 480 | 1220             | 250                   | 245                       | 4+4           |
| RT-3500 | 1980        | 1511                 | 500 | 1520             | 300                   | 250                       | 5+5           |

#### www.bonny-hydraulic.com

| RT-5000 | 2500 | 1950 | 550 | 1800 | 350 | 265 | 6+6 |
|---------|------|------|-----|------|-----|-----|-----|
| RT-6000 | 2905 | 2355 | 550 | 1800 | 400 | 265 | 7+7 |
| RT-8000 | 2950 | 2450 | 600 | 1800 | 400 | 310 | 7+7 |