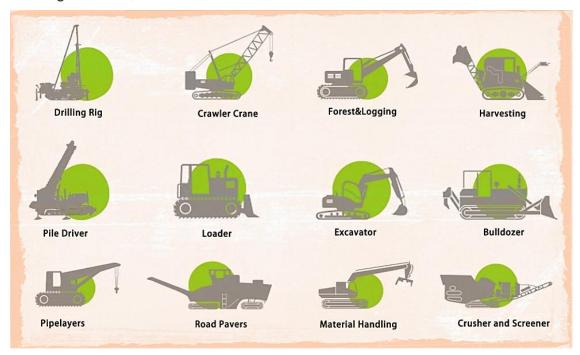

# Type of track undercarriage for selection:

- A. Steel track undercarriage;
- B. Rubber track undercarriage;
- C. Steel track undercarriage with rubber pads

Mining machine: mobile crusher, heading machine, conveying equipment, etc. Agriculture machine: Sugar cane harvester, lawn mower, compost turner, ditching machine, etc

Type of cross member for selection