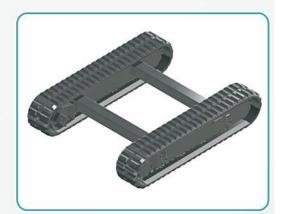

# Structure of track undercarriage

with steel plate

without cross member

Other types on request