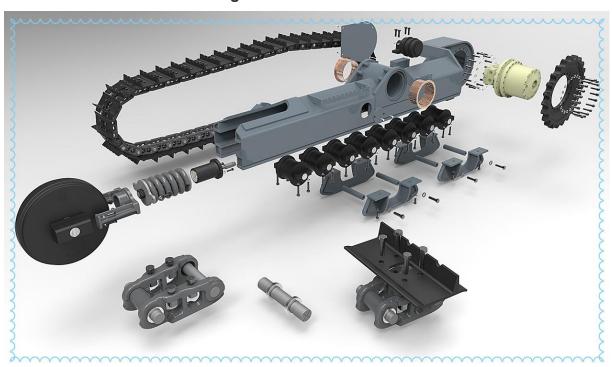

-----|-------------|----------------------|-------------|------------------|-----------------------|---------------------------|---------------|
| RT-1500 | 1420        | 1066                 | 350         | 980              | 230                   | 165                       | 3+3           |
| RT-2500 | 1850        | 1370                 | 480         | 1220             | 250                   | 245                       | 4+4           |



#### www.bonny-hydraulic.com

| RT-3500 | 1980 | 1511 | 500 | 1520 | 300 | 250 | 5+5 |
|---------|------|------|-----|------|-----|-----|-----|
| RT-5000 | 2500 | 1950 | 550 | 1800 | 350 | 265 | 6+6 |
| RT-6000 | 2905 | 2355 | 550 | 1800 | 400 | 265 | 7+7 |
| RT-8000 | 2950 | 2450 | 600 | 1800 | 400 | 310 | 7+7 |

# Structure of track undercarriage



# Type of track undercarriage for selection:

- A. Steel track undercarriage;
- B. Rubber track undercarriage;
- C. Steel track undercarriage with rubber pads



Application of Custom Built 3 ton rubber track undercarriage Drilling machine:



Anchor drilling rig, water well drilling rig, core drilling rig, Jet drilling rig, down-hole drilling rig, hydraulic crawler drilling rig, for poling rig, multipurpose drilling rig, no-dig drilling rig, etc.

Construction machinery machine: mini excavator, mini pilling machine, Aerial work platform, Small transport loading equipment, etc.

Coaling machine: slag-raking machine, tunnel drilling rig, hydraulic drilling machine, rock loader, etc

Mining machine: mobile crusher, heading machine, conveying equipment, etc. Agriculture machine: Sugar cane