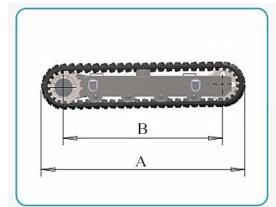

| MODEL   | A<br>Length | B Center<br>Distance | C<br>Height | D Total<br>Width | E Width of track shoe | F Height of<br>Cross beam | No. of roller |
|---------|-------------|----------------------|-------------|------------------|-----------------------|---------------------------|---------------|
| RT-1500 | 1420        | 1066                 | 350         | 980              | 230                   | 165                       | 3+3           |
| RT-2500 | 1850        | 1370                 | 480         | 1220             | 250                   | 245                       | 4+4           |

#### www.bonny-hydraulic.com

| RT-3500 | 1980 | 1511 | 500 | 1520 | 300 | 250 | 5+5 |
|---------|------|------|-----|------|-----|-----|-----|
| RT-5000 | 2500 | 1950 | 550 | 1800 | 350 | 265 | 6+6 |
| RT-6000 | 2905 | 2355 | 550 | 1800 | 400 | 265 | 7+7 |
| RT-8000 | 2950 | 2450 | 600 | 1800 | 400 | 310 | 7+7 |