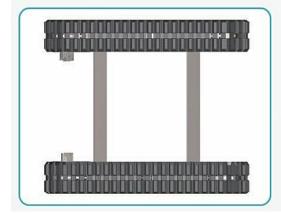

# Structure of track undercarriage

with steel plate

without cross member

Other types on request