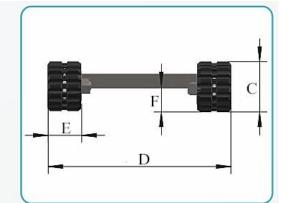

| MODEL   | A<br>Length | B Center<br>Distance | C<br>Height | D Total<br>Width | E Width of track shoe | F Height of<br>Cross beam | No. of roller |
|---------|-------------|----------------------|-------------|------------------|-----------------------|---------------------------|---------------|
| RT-1500 | 1420        | 1066                 | 350         | 980              | 230                   | 165                       | 3+3           |
| RT-2500 | 1850        | 1370                 | 480         | 1220             | 250                   | 245                       | 4+4           |

#### www.bonny-hydraulic.com

| RT-3500 | 1980 | 1511 | 500 | 1520 | 300 | 250 | 5+5 |
|---------|------|------|-----|------|-----|-----|-----|
| RT-5000 | 2500 | 1950 | 550 | 1800 | 350 | 265 | 6+6 |
| RT-6000 | 2905 | 2355 | 550 | 1800 | 400 | 265 | 7+7 |
| RT-8000 | 2950 | 2450 | 600 | 1800 | 400 | 310 | 7+7 |