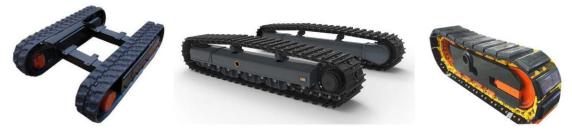

# Type of track undercarriage for selection:

- A. Steel track undercarriage;
- B. Rubber track undercarriage;
- C. Steel track undercarriage with rubber pads

Application of Custom Built 3 ton rubber track undercarriage Drilling machine: