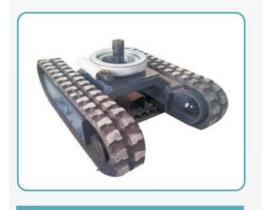

th rubber pads



Application of Custom Built 3 ton rubber track undercarriage Drilling machine:



Anchor drilling rig, water well drilling rig, core drilling rig, Jet drilling rig, down-hole drilling rig, hydraulic crawler drilling rig, for poling rig, multipurpose drilling rig, no-dig drilling rig, etc.

Construction machinery machine: mini excavator, mini pilling machine, Aerial work platform, Small transport loading equipment, etc.

Coaling machine: slag-raking machine, tunnel drilling rig, hydraulic drilling machine, rock loader, etc

Mining machine: mobile crusher, heading machine, conveying equipment, etc. Agriculture machine: Sugar cane harvester, lawn mower, compost turner, ditching machine, etc



Type of cross member for selection







with steel plate

without cross member







Other types on request

### Package of 3 ton rubber track undercarriage



# **Strict Quality Control**