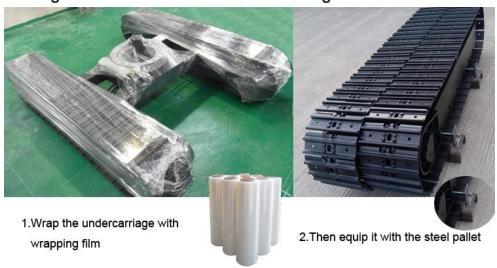

Drilling machine:



Anchor drilling rig, water well drilling rig, core drilling rig, Jet drilling rig, down-hole drilling rig, hydraulic crawler drilling rig, for poling rig, multipurpose drilling rig, no-dig drilling rig, etc.

Construction machinery machine: mini excavator, mini pilling machine, Aerial work platform, Small transport loading equipment, etc.

Coaling machine: slag-raking machine, tunnel drilling rig, hydraulic drilling machine, rock loader, etc

Mining machine: mobile crusher, heading machine, conveying equipment, etc. Agriculture machine: Sugar cane harvester, lawn mower, compost turner, ditching machine, etc



Type of cross member for selection







with steel plate

without cross member







Other types on request

### Package of 3 ton rubber track undercarriage



# **Strict Quality Control**