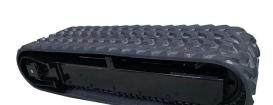

#### 3 Ton Rubber Track Undercarriage

With years of experience in production 3 Ton Rubber Track Undercarriage, Bonny Hydraulics can supply a wide range of 3 Ton Rubber Track Undercarriage. So we recommend that you collect our website, and we will show you the latest news on a regular basis.

#### Features of Custom Built 3 ton rubber track undercarriage

- 1. Adopt high strength engineering rubber track.
- 2. The track motor of rubber track undercarriage can be fixed displacement or variable displacement concealed planetary gearbox and hydraulic motor. If you need, we can also provide track motor made by our own factory.
- 3. The beam of 3 ton rubber track undercarriage is made of Q345B with high loading capacity.
- 4. It can also be designed and manufactured on customers' request for the rubber track undercarriage.