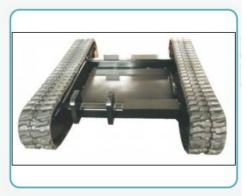

ubber pads



Application of Custom Built 3 ton rubber track undercarriage Drilling machine:



Anchor drilling rig, water well drilling rig, core drilling rig, Jet drilling rig, down-hole drilling rig, hydraulic crawler drilling rig, for poling rig, multipurpose drilling rig, no-dig drilling rig, etc.

Construction machinery machine: mini excavator, mini pilling machine, Aerial work platform, Small transport loading equipment, etc.

Coaling machine: slag-raking machine, tunnel drilling rig, hydraulic drilling machine, rock loader, etc

Mining machine: mobile crusher, heading machine, conveying equipment, etc. Agriculture machine: Sugar cane harvester, lawn mower, compost turner, ditching machine, etc



Type of cross member for selection







with steel plate

without cross member







Other types on request

### Package of 3 ton rubber track undercarriage



# **Strict Quality Control**